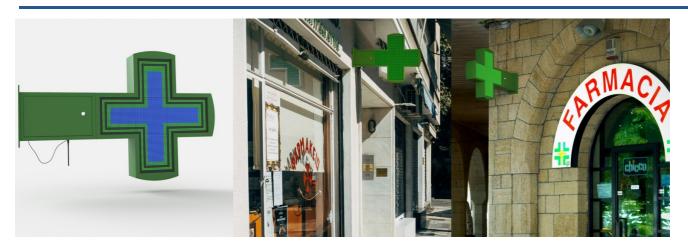

## P8 Programmable Multicolor LED XL RGB Pharmacy Cross - Outdoor

## Ref. DP8

Large RGB outdoor LED pharmacy cross, with a green metal casing. Easily programmable via WiFi. It includes a standard module to display date and time and a temperature and humidity module. It accommodates various scenes and effects that allow for a customized configuration. Being an RGB model with variable colors and designs, it is possible to program the cross according to the type of establishment: pharmacies, para-pharmacies, medical clinics, dental clinics, veterinary offices, opticians, etc. It's simple to set up, perfect for showcasing and promoting your business.