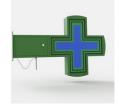

## P8 Programmable Multicolor LED XL RGB Pharmacy Cross - Outdoor

## Ref. DP8

Large RGB outdoor LED pharmacy cross, with a green metal casing. Easily programmable via WiFi. It includes a standard module to display date and time and a temperature and humidity module. It accommodates various scenes and effects that allow for a customized configuration. Being an RGB model with variable colors and designs, it is possible to program the cross according to the type of establishment: pharmacies, para-pharmacies, medical clinics, dental clinics, veterinary offices, opticians, etc. It's simple to set up, perfect for showcasing and promoting your business.