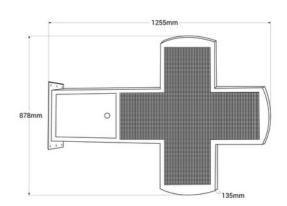

## Product data

| Certs               | CE, ROHS                             |
|---------------------|--------------------------------------|
| Connectivity        | Wifi                                 |
| Image format        | GIF, JPG, PNG, TIF                   |
| Guarantee           | According to legal warranty: 3 years |
| IP                  | IP65                                 |
| Material            | Metal                                |
| Assembly            | Surface                              |
| Pitch               | P8                                   |
| Renting             | Yes                                  |
| Nominal Voltage (V) | 230V AC                              |
| Key                 | RGB                                  |
| Outdoor Use         | If                                   |
| Recommended Use     | Pharmacies                           |
| Service life (h)    | 30000                                |
| Video               | MP4                                  |