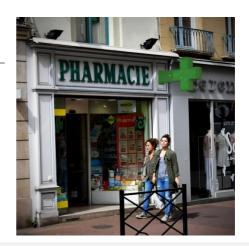

## P8 Programmable Multicolor LED XL RGB Pharmacy Cross - Outdoor

## Ref. DP8

Large RGB outdoor LED pharmacy cross, with a green metal casing. Easily programmable via WiFi. It includes a standard module to display date and time and a temperature and humidity module. It accommodates various scenes and effects that allow for a customized configuration. Being an RGB model with variable colors and designs, it is possible to program the cross according to the type of establishment: pharmacies, para-pharmacies, medical clinics, dental clinics, veterinary offices, opticians, etc. It's simple to set up, perfect for showcasing and promoting your business.