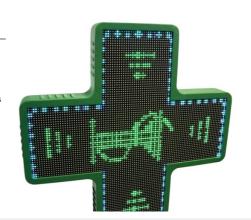

## P6 Programmable Multicolor RGB LED Pharmacy Cross - Outdoor

## Ref. DP6

LED pharmacy cross for outdoor RGB with green metal housing. Clearly programmable via WiFi. It includes a standard module for displaying date and time and a temperature and humidity module. It accommodates various scenes and effects that allow for a customizable setup. Being an RGB model with variable colors and designs, it is possible to program the cross according to the type of establishment: Pharmacies, para-pharmacies, medical clinics, dental clinics, veterinary practices, optical shops, etc. It's easy to set up, perfect for highlighting and promoting your business.