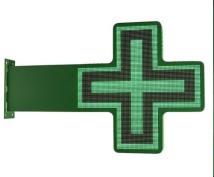

## P6 Programmable Multicolor RGB LED Pharmacy Cross - Outdoor

## Ref. DP6

LED pharmacy cross for outdoor RGB with green metal housing. Clearly programmable via WiFi. It includes a standard module for displaying date and time and a temperature and humidity module. It accommodates various scenes and effects that allow for a customizable setup. Being an RGB model with variable colors and designs, it is possible to program the cross according to the type of establishment: Pharmacies, para-pharmacies, medical clinics, dental clinics, veterinary practices, optical shops, etc. It's easy to set up, perfect for highlighting and promoting your business.