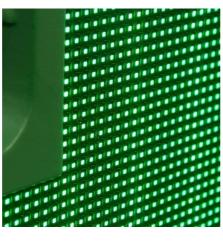

## Ref. DP6

LED pharmacy cross for outdoor RGB with green metal housing. Clearly programmable via WiFi. It includes a standard module for displaying date and time and a temperature and humidity module. It accommodates various scenes and effects that allow for a customizable setup. Being an RGB model with variable colors and designs, it is possible to program the cross according to the type of establishment: Pharmacies, para-pharmacies, medical clinics, dental clinics, veterinary practices, optical shops, etc. It's easy to set up, perfect for highlighting and promoting your business.

## Product data

| Certs               | CE, ROHS                             |
|---------------------|--------------------------------------|
| Connectivity        | Wifi                                 |
| Driver              | Internal                             |
| Image format        | GIF, JPG, PNG, TIF                   |
| Guarantee           | According to legal warranty: 3 years |
| Images              | GIF, JPG                             |
| IP                  | IP65                                 |
| Material            | Metal                                |
| Assembly            | Surface                              |
| Pitch               | P6                                   |
| Renting             | Yes                                  |
| Nominal Voltage (V) | 230V AC                              |
| Key                 | RGB                                  |
| Outdoor Use         | If                                   |
| Recommended Use     | Pharmacies                           |
| Service life (h)    | 30000                                |
| Video               | FLV, MP4                             |