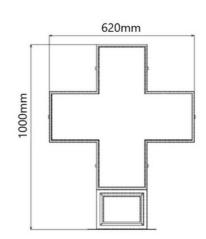

## Product data

| Certs               | CE, ROHS                             |
|---------------------|--------------------------------------|
| Connectivity        | Wifi                                 |
| Driver              | Internal                             |
| Image format        | GIF, JPG, PNG, TIF                   |
| Guarantee           | According to legal warranty: 3 years |
| Images              | GIF, JPG                             |
| IP                  | IP65                                 |
| Material            | Metal                                |
| Assembly            | Surface                              |
| Pitch               | P6                                   |
| Renting             | Yes                                  |
| Nominal Voltage (V) | 230V AC                              |
| Key                 | RGB                                  |
| Outdoor Use         | If                                   |
| Recommended Use     | Pharmacies                           |
| Service life (h)    | 30000                                |
| Video               | FLV, MP4                             |