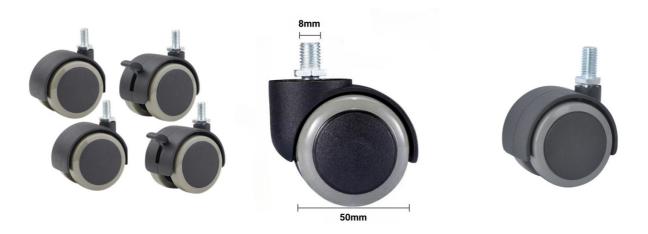

## Kit of 4 Wheels 50mm for Advertising Display - SKU: DLS32 / DLS43 / DLS55

## Ref. KITRUEDAS-50MM

Set of 4 swivel wheels of 50 mm, specially for advertising displays of references DLS32, DLS43, and DLS55. They provide an ideal combination of stability and mobility, allowing for easy relocation of the display and securing it in place with their locking system.

## Product data

| Width     | 50mm                                 |
|-----------|--------------------------------------|
| Certs     | CE, ROHS                             |
| Guarantee | According to legal warranty: 3 years |
| Material  | Plastic                              |