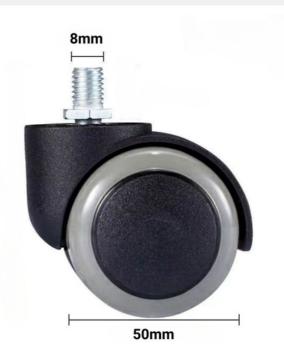

## Kit of 4 Wheels 50mm for Advertising Display - SKU: DLS32 / DLS43 / DLS55

## Ref. KITRUEDAS-50MM

Set of 4 swivel wheels of 50 mm, specially for advertising displays of references DLS32, DLS43, and DLS55. They provide an ideal combination of stability and mobility, allowing for easy relocation of the display and securing it in place with their locking system.

## Product data

| Width     | 50mm                                 |
|-----------|--------------------------------------|
| Certs     | CE, ROHS                             |
| Guarantee | According to legal warranty: 3 years |
| Material  | Plastic                              |