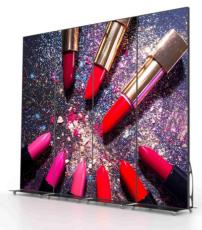

## Ref. KDP2.5T6

Full Color Indoor LED Digital Advertising Billboard Ideal for Showcases, Stores, and Fairs. Reproduces High Brightness Images and Videos with Serial Connection. This programmable LED sign includes VIPLEX EXPRESS and VIPLEX HANDY for sending and programming content via WiFi and VNNOX for sending and programming remotely. Its high brightness allows for the reproduction of images and videos in Full Color in high-light areas, such as storefronts, shopping malls, fashion stores, medical clinics, travel agencies, technology shops, and much more without producing reflections. Additionally, its serial connection system allows you to connect up to eight screens in series, creating a single immersive image that captures the attention of any customer. Transform your space into a visual magnet that won't go unnoticed! \*\*PRICE PER UNIT\*\* This product is subject to special shipping conditions in the mainland and Balearic Islands: +100€ shipping costs. Final net price, no additional discounts or coupons apply