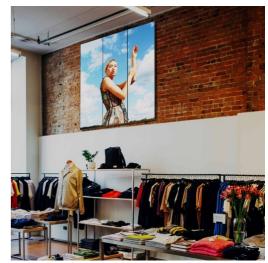

## Ref. KDP2.5T6

Full Color Indoor LED Digital Advertising Billboard Ideal for Showcases, Stores, and Fairs. Reproduces High Brightness Images and Videos with Serial Connection. This programmable LED sign includes VIPLEX EXPRESS and VIPLEX HANDY for sending and programming content via WiFi and VNNOX for sending and programming remotely. Its high brightness allows for the reproduction of images and videos in Full Color in high-light areas, such as storefronts, shopping malls, fashion stores, medical clinics, travel agencies, technology shops, and much more without producing reflections. Additionally, its serial connection system allows you to connect up to eight screens in series, creating a single immersive image that captures the attention of any customer. Transform your space into a visual magnet that won't go unnoticed! \*\*PRICE PER UNIT\*\* This product is subject to special shipping conditions in the mainland and Balearic Islands: +100€ shipping costs. Final net price, no additional discounts or coupons apply