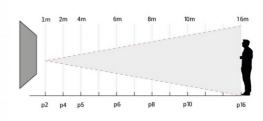

## Product data

| Audio               | MP3                                  |
|---------------------|--------------------------------------|
| Certs               | CE, ROHS                             |
| Colors              | 281 trillion                         |
| Connectivity        | Wifi, LAN                            |
| Image format        | 9:16, 16:9                           |
| Frequency of Use    | Intensive                            |
| Guarantee           | According to legal warranty: 3 years |
| Images              | GIF, JPG, BMP, JPEG, PNG             |
| IP                  | IP20                                 |
| Brightness          | 2000 cd/m <sup>2</sup>               |
| Weight (g)          | 26Кg                                 |
| Pitch               | P2.5                                 |
| Contrast ratio      | 3000 to 1                            |
| Renting             | Yes                                  |
| Nominal Voltage (V) | 220 - 240 V AC                       |
| Display Type        | LED                                  |