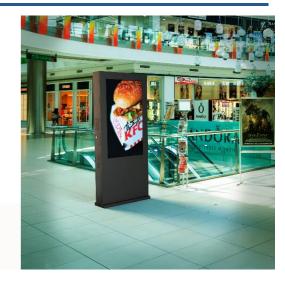

## Ref. DE55-4K-4+32-V1

55-inch 4K Advertising Totem. Capture customers' attention with our Outdoor Advertising Display. It features a metal structure and a 5 mm anti-reflective and vandal-proof glass, specially designed to be resistant for outdoor use. The screen is capacitive touchscreen and has a brightness of 3000 nits, ensuring great visibility and visual impact. Its configuration is very simple as it comes with a Android 11 operating system. The content can be projected via USB or online through included software. Built-in Chrome browser to display web pages, videos, and everything you want. This versatile digital signage solution will attract customers, capturing their attention and increasing sales. Product subject to special shipping conditions in the peninsula and Balearic Islands: +100€ +VAT shipping costs - No additional discounts or coupons accepted