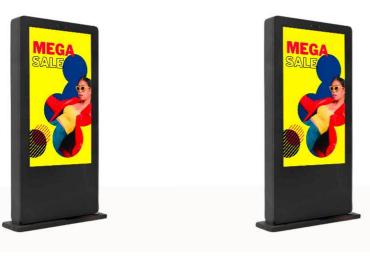

## Ref. DE55-4K-4+32-V1

55-inch 4K Advertising Totem. Capture customers' attention with our Outdoor Advertising Display. It features a metal structure and a 5 mm anti-reflective and vandal-proof glass, specially designed to be resistant for outdoor use. The screen is capacitive touchscreen and has a brightness of 3000 nits, ensuring great visibility and visual impact. Its configuration is very simple as it comes with a Android 11 operating system. The content can be projected via USB or online through included software. Built-in Chrome browser to display web pages, videos, and everything you want. This versatile digital signage solution will attract customers, capturing their attention and increasing sales. Product subject to special shipping conditions in the peninsula and Balearic Islands: +100€ +VAT shipping costs - No additional discounts or coupons accepted