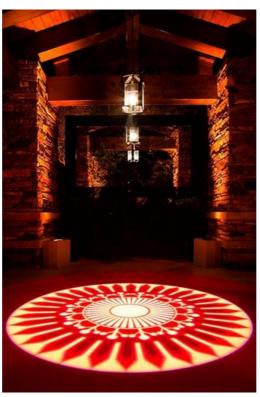

## 50W Fixed LED Logo Projector GOBO for Indoor Use - Optics 20° - IP20

Ref. BLP50I-F



## Product data

| Certs                   | CE, ROHS                             |
|-------------------------|--------------------------------------|
| Energy efficiency class | G                                    |
| CRI                     | 80-85                                |
| Dimmable                | No                                   |
| Frequency (Hz)          | 50 - 60                              |
| Frequency of Use        | normal                               |
| Guarantee               | According to legal warranty: 3 years |
| IP                      | IP20                                 |
| Lumens (Lm)             | 5000                                 |
| Material