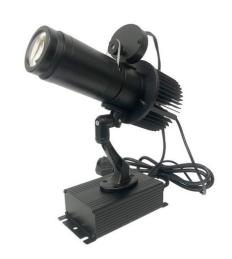

## 50W Fixed LED Logo Projector GOBO for Indoor Use - Optics 20° - IP20

Ref. BLP50I-F

## Product data

| Certs                   | CE, ROHS                             |
|-------------------------|--------------------------------------|
| Energy efficiency class | G                                    |
| CRI                     | 80-85                                |
| Dimmable                | No                                   |
| Frequency (Hz)          | 50 - 60                              |
| Frequency of Use        | normal                               |
| Guarantee               | According to legal warranty: 3 years |
| IP                      | IP20                                 |
| Lumens (Lm)             | 5000                                 |
| Material                | Metal                                |
|                         |                                      |
| Material diffuser       | Crystal                              |

| Power (W)        | 50         |
|------------------|------------|
| Key              | Cold white |
| Outdoor Use      | No         |
| Service life (h) | 30000      |

## **Product variants**

Reference Attributes

BLP50I-F