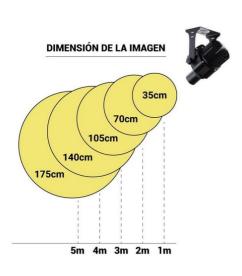

## 50W Fixed LED Logo Projector GOBO for Indoor Use - Optics 20° - IP20

Ref. BLP50I-F



## Product data

| Certs                   | CE, ROHS                             |
|-------------------------|--------------------------------------|
| Energy efficiency class | G                                    |
| CRI                     | 80-85                                |
| Dimmable                | No                                   |
| Frequency (Hz)          | 50 - 60                              |
| Frequency of Use        | normal                               |
| Guarantee               | According to legal warranty: 3 years |
| IP                      | IP20                                 |
| Lumens (Lm)             | 5000                                 |
| Material