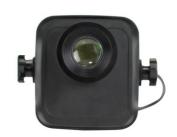

## Ref. BLP80E-R

High-power LED GOBO Projector (80W) for projecting logos, images, and emblems outdoors. Logo projectors are also known as LED GOBO, GOBO projector, or GOBO LED. Project rotating or fixed images in high definition. Outdoor use (IP65). Optics 20° with manually adjustable focus. Excellent visibility of images, with a luminosity intensity of 8000 lumens. It incorporates an LED driver IC that ensures light stability over a wide voltage range: 110 - 240V/AC. Barcelona LED offers laser engraving service for logos on mirror glass. The purchase of the projector light includes engraving of a first logo in up to 4 colors for free (estimated delivery time: 10-15 days).