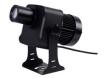

## Ref. BLP80E-R

High-power LED GOBO Projector (80W) for projecting logos, images, and emblems outdoors. Logo projectors are also known as LED GOBO, GOBO projector, or GOBO LED. Project rotating or fixed images in high definition. Outdoor use (IP65). Optics 20° with manually adjustable focus. Excellent visibility of images, with a luminosity intensity of 8000 lumens. It incorporates an LED driver IC that ensures light stability over a wide voltage range: 110 - 240V/AC. Barcelona LED offers laser engraving service for logos on mirror glass. The purchase of the projector light includes engraving of a first logo in up to 4 colors for free (estimated delivery time: 10-15 days).