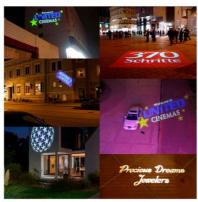

## Ref. BLP80E-R

High-power LED GOBO Projector (80W) for projecting logos, images, and emblems outdoors. Logo projectors are also known as LED GOBO, GOBO projector, or GOBO LED. Project rotating or fixed images in high definition. Outdoor use (IP65). Optics 20° with manually adjustable focus. Excellent visibility of images, with a luminosity intensity of 8000 lumens. It incorporates an LED driver IC that ensures light stability over a wide voltage range: 110 - 240V/AC. Barcelona LED offers laser engraving service for logos on mirror glass. The purchase of the projector light includes engraving of a first logo in up to 4 colors for free (estimated delivery time: 10-15 days).