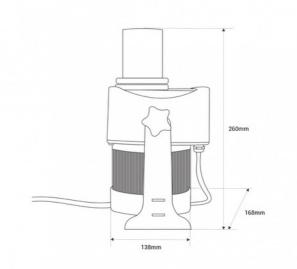

## Product data

| Certs                   | CE, ROHS                             |
|-------------------------|--------------------------------------|
| Energy efficiency class | A+ (2021)                            |
| CRI                     | 80-85                                |
| Dimensions (mm) LxWxH   | 260 x 168 x 138                      |
| Dimmable                | No                                   |
| Driver                  | External                             |
| Frequency (Hz)          | 50 - 60                              |
| Frequency of Use        | normal                               |
| Guarantee               | According to legal warranty: 3 years |
| IP                      | IP65                                 |
| Kelvin (K)              | 6000                                 |
| Lumens (Lm)             | 8000                                 |
| Material                | Metal                                |
| Material diffuser       | Crystal                              |
| Orientable              | Yes                                  |
| Power (W)               | 80                                   |
| Temperature range       | -30°F ~ +55°F                        |
| Sensor                  | No                                   |
| Nominal Voltage (V)     | 230V AC                              |
| Type of LED             | COB                                  |
| Key                     | Cold white                           |
| UGR                     | No                                   |