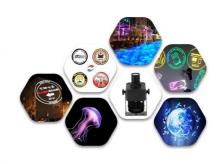

## Ref. BLP80E-R

High-power LED GOBO Projector (80W) for projecting logos, images, and emblems outdoors. Logo projectors are also known as LED GOBO, GOBO projector, or GOBO LED. Project rotating or fixed images in high definition. Outdoor use (IP65). Optics 20° with manually adjustable focus. Excellent visibility of images, with a luminosity intensity of 8000 lumens. It incorporates an LED driver IC that ensures light stability over a wide voltage range: 110 - 240V/AC. Barcelona LED offers laser engraving service for logos on mirror glass. The purchase of the projector light includes engraving of a first logo in up to 4 colors for free (estimated delivery time: 10-15 days).