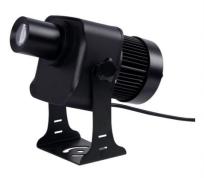

## Ref. BLP80E-R

High-power LED GOBO Projector (80W) for projecting logos, images, and emblems outdoors. Logo projectors are also known as LED GOBO, GOBO projector, or GOBO LED. Project rotating or fixed images in high definition. Outdoor use (IP65). Optics 20° with manually adjustable focus. Excellent visibility of images, with a luminosity intensity of 8000 lumens. It incorporates an LED driver IC that ensures light stability over a wide voltage range: 110 - 240V/AC. Barcelona LED offers laser engraving service for logos on mirror glass. The purchase of the projector light includes engraving of a first logo in up to 4 colors for free (estimated delivery time: 10-15 days).