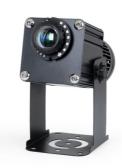

## Fixed LED GOBO Projector 100W - Outdoor - 4 lenses - 18° Optics - IP65

## Ref. BLPG-100E-4-F

Fixed LED GOBO Projector with 100W of power for projecting logos, images, and emblems indoors. Logo projectors are also known as LED GOBO, GOBO projector, or GOBO LED. Space for four crystals. Projects static images in high definition. Optics 18° with manually adjustable focus. Light intensity of 10,000 lumens. Incorporates a remote control for personalized settings. Outdoor use (IP66). Barcelona LED offers laser engraving services for logos on mirror glass. The purchase of the projector spotlight includes free engraving of one logo in up to 4 colors (estimated delivery time: 10-15 days).

## Product data

| High                    | 265mm                                |
|-------------------------|--------------------------------------|
| Width                   | 150mm                                |
| Opening angle (°)       | 18                                   |
| Certs                   | CE, ROHS                             |
| Energy efficiency class | F                                    |
| Driver                  | External                             |
| Frequency (Hz)          | 50 - 60                              |
| Frequency of Use        | normal                               |
| Guarantee               | According to legal warranty: 3 years |
| IP                      | IP66                                 |
| Kelvin (K)              | 10000                                |
| Long                    | 230 mm                               |
| Lumens (Lm)             | 10,000                               |
| Material                | Aluminum                             |
| Orientable              | Yes                                  |
| Power (W)               | 100                                  |
| Sensor                  | No                                   |
| Nominal Voltage (V)     | 220 - 240 V AC                       |
| Key                     | Cold white                           |
| Outdoor Use             | If                                   |
| Service life (h)        | 50000                                |
|                         |                                      |