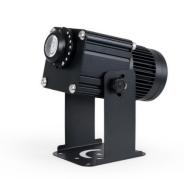

## Fixed LED GOBO Projector 100W - Outdoor - 4 lenses - 18° Optics - IP65

## Ref. BLPG-100E-4-F

Fixed LED GOBO Projector with 100W of power for projecting logos, images, and emblems indoors. Logo projectors are also known as LED GOBO, GOBO projector, or GOBO LED. Space for four crystals. Projects static images in high definition. Optics 18° with manually adjustable focus. Light intensity of 10,000 lumens. Incorporates a remote control for personalized settings. Outdoor use (IP66). Barcelona LED offers laser engraving services for logos on mirror glass. The purchase of the projector spotlight includes free engraving of one logo in up to 4 colors (estimated delivery time: 10-15 days).

## Product data

| High                    | 265mm                                |
|-------------------------|--------------------------------------|
| Width                   | 150mm                                |
| Opening angle (°)       | 18                                   |
| Certs                   | CE, ROHS                             |
| Energy efficiency class | F                                    |
| Driver                  | External                             |
| Frequency (Hz)          | 50 - 60                              |
| Frequency of Use        | normal                               |
| Guarantee               | According to legal warranty: 3 years |
| IP                      | IP66                                 |
| Kelvin (K)              | 10000                                |
| Long                    | 230 mm                               |
| Lumens (Lm)             | 10,000                               |
| Material                | Aluminum                             |
| Orientable              | Yes                                  |
| Power (W)               | 100                                  |
| Sensor                  | No                                   |
| Nominal Voltage (V)     | 220 - 240 V AC                       |
| Key                     | Cold white                           |
| Outdoor Use             | If                                   |
| Service life (h)        | 50000                                |
|                         |                                      |