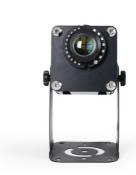

## Fixed LED GOBO Projector 100W - Outdoor - 4 lenses - 18° Optics - IP65

## Ref. BLPG-100E-4-F

Fixed LED GOBO Projector with 100W of power for projecting logos, images, and emblems indoors. Logo projectors are also known as LED GOBO, GOBO projector, or GOBO LED. Space for four crystals. Projects static images in high definition. Optics 18° with manually adjustable focus. Light intensity of 10,000 lumens. Incorporates a remote control for personalized settings. Outdoor use (IP66). Barcelona LED offers laser engraving services for logos on mirror glass. The purchase of the projector spotlight includes free engraving of one logo in up to 4 colors (estimated delivery time: 10-15 days).

## Product data

| High                    | 265mm                                |
|-------------------------|--------------------------------------|
| Width                   | 150mm                                |
| Opening angle (°)       | 18                                   |
| Certs                   | CE, ROHS                             |
| Energy efficiency class | F                                    |
| Driver                  | External                             |
| Frequency (Hz)          | 50 - 60                              |
| Frequency of Use        | normal                               |
| Guarantee               | According to legal warranty: 3 years |
| IP                      | IP66                                 |
| Kelvin (K)              | 10000                                |
| Long                    | 230 mm                               |
| Lumens (Lm)             | 10,000                               |
| Material                | Aluminum                             |
| Orientable              | Yes                                  |
| Power (W)               | 100                                  |
| Sensor                  | No                                   |
| Nominal Voltage (V)     | 220 - 240 V AC                       |
| Key                     | Cold white                           |
| Outdoor Use             | If                                   |
| Service life (h)        | 50000                                |
|                         |                                      |