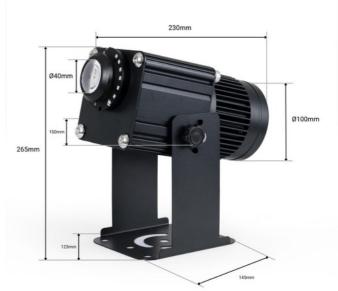

## Product data

| High                    | 265mm                                |
|-------------------------|--------------------------------------|
| Width                   | 150mm                                |
| Opening angle (°)       | 18                                   |
| Certs                   | CE, ROHS                             |
| Energy efficiency class | F                                    |
| Driver                  | External                             |
| Frequency (Hz)          | 50 - 60                              |
| Frequency of Use        | normal                               |
| Guarantee               | According to legal warranty: 3 years |
| IP                      | IP66                                 |
| Kelvin (K)              | 10000                                |
| Long                    | 230 mm                               |
| Lumens (Lm)             | 10,000                               |
| Material                | Aluminum                             |
| Orientable              | Yes                                  |
| Power (W)               | 100                                  |
| Sensor                  | No                                   |
| Nominal Voltage (V)     | 220 - 240 V AC                       |
| Key                     | Cold white                           |
| Outdoor Use             | If                                   |
| Service life (h)        | 50000                                |
|                         |                                      |