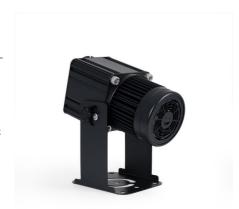

## Ref. BLPG-100E-4-F

Fixed LED GOBO Projector with 100W of power for projecting logos, images, and emblems indoors. Logo projectors are also known as LED GOBO, GOBO projector, or GOBO LED. Space for four crystals. Projects static images in high definition. Optics 18° with manually adjustable focus. Light intensity of 10,000 lumens. Incorporates a remote control for personalized settings. Outdoor use (IP66). Barcelona LED offers laser engraving services for logos on mirror glass. The purchase of the projector spotlight includes free engraving of one logo in up to 4 colors (estimated delivery time: 10-15 days).