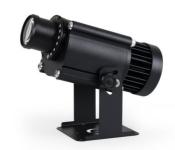

## Rotating LED GOBO Projector 50W - Outdoor - 18° Optics - IP65

## Ref. BLPG-50E-R

Product data

Rotating LED GOBO Projector with 50W power for projecting logos, images, and insignias outdoors. Logo projectors are also known as LED GOBO, GOBO projector, or GOBO LED. Projects static and rotating images in high definition. Adjustment via switch incorporated in the driver. Optics 18° with manually adjustable focus. Light intensity of 5000 lumens. Outdoor use (IP66). Barcelona LED offers laser engraving service for logos on mirror glass. The purchase of the projector lamp includes the engraving of a first logo with up to 4 colors free of charge (estimated delivery time: 10-15 days).