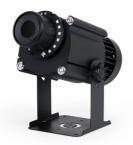

## Rotating LED GOBO Projector 50W - Outdoor - 18° Optics - IP65

## Ref. BLPG-50E-R

Product data

Rotating LED GOBO Projector with 50W power for projecting logos, images, and insignias outdoors. Logo projectors are also known as LED GOBO, GOBO projector, or GOBO LED. Projects static and rotating images in high definition. Adjustment via switch incorporated in the driver. Optics 18° with manually adjustable focus. Light intensity of 5000 lumens. Outdoor use (IP66). Barcelona LED offers laser engraving service for logos on mirror glass. The purchase of the projector lamp includes the engraving of a first logo with up to 4 colors free of charge (estimated delivery time: 10-15 days).