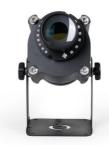

## Rotating LED GOBO Projector 50W - Outdoor - 18° Optics - IP65

## Ref. BLPG-50E-R

Product data

Rotating LED GOBO Projector with 50W power for projecting logos, images, and insignias outdoors. Logo projectors are also known as LED GOBO, GOBO projector, or GOBO LED. Projects static and rotating images in high definition. Adjustment via switch incorporated in the driver. Optics 18° with manually adjustable focus. Light intensity of 5000 lumens. Outdoor use (IP66). Barcelona LED offers laser engraving service for logos on mirror glass. The purchase of the projector lamp includes the engraving of a first logo with up to 4 colors free of charge (estimated delivery time: 10-15 days).