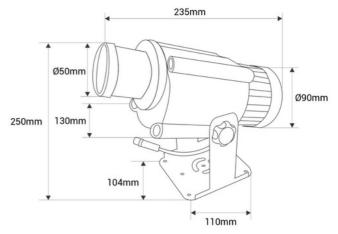

| High                    | 250mm                                |
|-------------------------|--------------------------------------|
| Width                   | 130mm                                |
| Opening angle (°)       | 18                                   |
| Certs                   | CE, ROHS                             |
| Energy efficiency class | F                                    |
| Driver                  | External                             |
| Frequency (Hz)          | 50 - 60                              |
| Frequency of Use        | normal                               |
| Guarantee               | According to legal warranty: 3 years |
| IP                      | IP66                                 |
| Kelvin (K)              | 10000                                |
| Long                    | 235 mm                               |
| Lumens (Lm)             | 5000                                 |
| Material                | Aluminum                             |
| Orientable              | Yes                                  |
| Net Weight (kg)         | 2.5                                  |
| Power (W)               | 50                                   |
| Sensor                  | No                                   |
| Nominal Voltage (V)     | 220 - 240 V AC                       |
| Key                     | Cold white                           |
| Outdoor Use             | lf                                   |
| Service life (h)        | 50000                                |