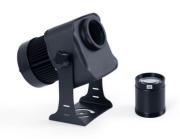

## LED GOBO projector - 100W - 60° optics - Outdoor - Adjustable

## Ref. KBLP100E-R-60

100W LED GOBO Projector  $+60^{\circ}$  Lens for projecting logos, images, and badges outdoors with high definition. Projects rotating or still images in high definition. Outdoor use (IP65).  $60^{\circ}$  Optics with manual adjustable focus. Barcelona LED provides the laser engraving service of logos on mirror glass, including the free engraving of the first logo in up to 4 colors with an estimated delivery of 10-15 days.