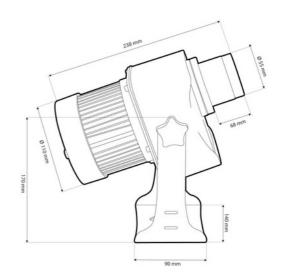

## Product data

| Certs                   | CE, ROHS                             |
|-------------------------|--------------------------------------|
| Energy efficiency class | F                                    |
| CRI                     | 80-85                                |
| Dimensions (mm) LxWxH   | 260 x 168 x 138                      |
| Dimmable                | No                                   |
| Driver                  | Internal                             |
| Frequency (Hz)          | 50 - 60                              |
| Frequency of Use        | normal                               |
| Guarantee               | According to legal warranty: 3 years |
| IP                      | IP65                                 |
| Kelvin (K)              | 6000                                 |
| Lumens (Lm)             | 10,000                               |
| Material                | Metal                                |
| Material diffuser       | Crystal                              |
| Orientable              | Yes                                  |
| Power (W)               | 100                                  |
| Temperature range       | -18°F ~ +55°F                        |
| Sensor                  | No                                   |
| Nominal Voltage (V)     | 220 - 240 V AC                       |
| Type of LED             | СОВ                                  |
| Key                     | Cold white                           |
| Outdoor Use             | If                                   |