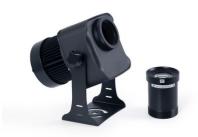

## Ref. KBLP100E-R-45

100W LED GOBO Projector + 45° optics for projecting logos, images, and badges outdoors with high definition. Project rotating or static images in high definition. Outdoor use (IP65). 45° Optics with manually adjustable focus. Barcelona LED provides laser engraving services for logos on mirror glass, including free engraving of the first logo in up to 4 colors with an estimated delivery time of 10-15 days.