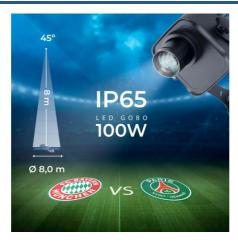

## Ref. KBLP100E-R-45

100W LED GOBO Projector + 45° optics for projecting logos, images, and badges outdoors with high definition. Project rotating or static images in high definition. Outdoor use (IP65). 45° Optics with manually adjustable focus. Barcelona LED provides laser engraving services for logos on mirror glass, including free engraving of the first logo in up to 4 colors with an estimated delivery time of 10-15 days.