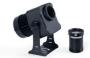

## LED GOBO projector - 100W - 45° optics - Outdoor - Adjustable

## Ref. KBLP100E-R-45

100W LED GOBO Projector + 45° optics for projecting logos, images, and badges outdoors with high definition. Project rotating or static images in high definition. Outdoor use (IP65). 45° Optics with manually adjustable focus. Barcelona LED provides laser engraving services for logos on mirror glass, including free engraving of the first logo in up to 4 colors with an estimated delivery time of 10-15 days.