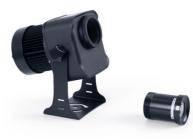

## Ref. KBLP100E-R-45

100W LED GOBO Projector + 45° optics for projecting logos, images, and badges outdoors with high definition. Project rotating or static images in high definition. Outdoor use (IP65). 45° Optics with manually adjustable focus. Barcelona LED provides laser engraving services for logos on mirror glass, including free engraving of the first logo in up to 4 colors with an estimated delivery time of 10-15 days.