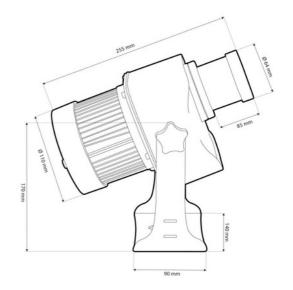

## Product data

| Certs                   | CE, ROHS                             |
|-------------------------|--------------------------------------|
| Energy efficiency class | F                                    |
| CRI                     | 80-85                                |
| Dimensions (mm) LxWxH   | 260 x 168 x 138                      |
| Dimmable                | No                                   |
| Driver                  | Internal                             |
| Frequency (Hz)          | 50 - 60                              |
| Frequency of Use        | normal                               |
| Guarantee               | According to legal warranty: 3 years |
| IP                      | IP65                                 |
| Kelvin (K)              | 6000                                 |
| Lumens (Lm)             | 10,000                               |
| Material                | Metal                                |
| Material diffuser       | Crystal                              |
| Orientable              | Yes                                  |
| Power (W)               | 100                                  |
| Temperature range       | -18°F ~ +55°F                        |
| Sensor                  | No                                   |
| Nominal Voltage (V)     | 220 - 240 V AC                       |
| Type of LED             | СОВ                                  |
| Key                     | Cold white                           |
| Outdoor Use             | If                                   |