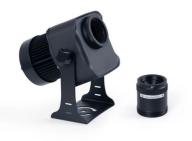

## Ref. KBLP100E-R-30

100W LED GOBO Projector + 30° Optics for projecting logos, images, and badges outdoors with high definition. Projects rotating or fixed images in high definition. Outdoor use (IP65). 30° Optics with manual adjustable focus. Barcelona LED provides the laser engraving service for logos on mirror glass, including free engraving of the first logo in up to 4 colors with an estimated delivery of 10-15 days.