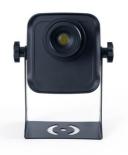

## LED GOBO projector - 100W - 30° optics -Outdoor - Adjustable

## Ref. KBLP100E-R-30

100W LED GOBO Projector + 30° Optics for projecting logos, images, and badges outdoors with high definition. Projects rotating or fixed images in high definition. Outdoor use (IP65). 30° Optics with manual adjustable focus. Barcelona LED provides the laser engraving service for logos on mirror glass, including free engraving of the first logo in up to 4 colors with an estimated delivery of 10-15 days.