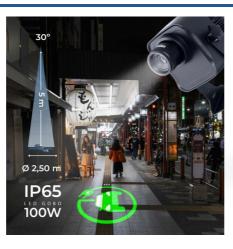

## Ref. KBLP100E-R-30

100W LED GOBO Projector + 30° Optics for projecting logos, images, and badges outdoors with high definition. Projects rotating or fixed images in high definition. Outdoor use (IP65). 30° Optics with manual adjustable focus. Barcelona LED provides the laser engraving service for logos on mirror glass, including free engraving of the first logo in up to 4 colors with an estimated delivery of 10-15 days.

## Product data

| Certs                   | CE, ROHS                             |
|-------------------------|--------------------------------------|
| Energy efficiency class | F                                    |
| CRI                     | 80-85                                |
| Dimensions (mm) LxWxH   | 260 x 168 x 138                      |
| Dimmable                | No                                   |
| Driver                  | Internal                             |
| Frequency (Hz)          | 50 - 60                              |
| Frequency of Use        | normal                               |
| Guarantee               | According to legal warranty: 3 years |
| IP                      | IP65                                 |
| Kelvin (K)              | 6000                                 |
| Lumens (Lm)             | 10,000                               |
| Material                | Metal                                |
| Material diffuser       | Crystal                              |
| Orientable              | Yes                                  |
| Power (W)               | 100                                  |
| Temperature range       | -18°F ~ +55°F                        |
| Sensor                  | No                                   |
| Nominal Voltage (V)     | 220 - 240 V AC                       |
| Type of LED             | СОВ                                  |
| Кеу                     | Cold white                           |
| Outdoor Use             | lf                                   |
|                         |                                      |