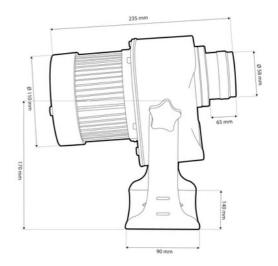

## Product data

| Certs                   | CE, ROHS                             |
|-------------------------|--------------------------------------|
| Energy efficiency class | F                                    |
| CRI                     | 80-85                                |
| Dimensions (mm) LxWxH   | 260 x 168 x 138                      |
| Dimmable                | No                                   |
| Driver                  | Internal                             |
| Frequency (Hz)          | 50 - 60                              |
| Frequency of Use        | normal                               |
| Guarantee               | According to legal warranty: 3 years |
| IP                      | IP65                                 |
| Kelvin (K)              | 6000                                 |
| Lumens (Lm)             | 10,000                               |
| Material                | Metal                                |
| Material diffuser       | Crystal                              |
| Orientable              | Yes                                  |
| Power (W)               | 100                                  |
| Temperature range       | -18°F ~ +55°F                        |
| Sensor                  | No                                   |
| Nominal Voltage (V)     | 220 - 240 V AC                       |
| Type of LED             | СОВ                                  |
| Кеу                     | Cold white                           |
| Outdoor Use             | lf                                   |
|                         |                                      |