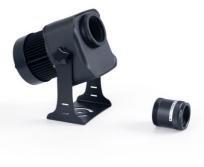

## Ref. KBLP100E-R-30

100W LED GOBO Projector + 30° Optics for projecting logos, images, and badges outdoors with high definition. Projects rotating or fixed images in high definition. Outdoor use (IP65). 30° Optics with manual adjustable focus. Barcelona LED provides the laser engraving service for logos on mirror glass, including free engraving of the first logo in up to 4 colors with an estimated delivery of 10-15 days.