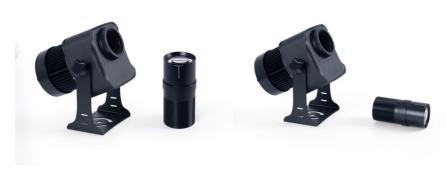

## Ref. KBLP100E-R-13

100W LED GOBO Projector + 13° optics for projecting logos, images, and insignias outdoors with high definition. Project rotating or fixed images in high definition. Outdoor use (IP65). Optics 13° with manually adjustable focus. Barcelona LED provides the service of laser engraving logos on mirror glass, including free engraving of the first logo in up to 4 colors with an estimated delivery of 10-15 days.