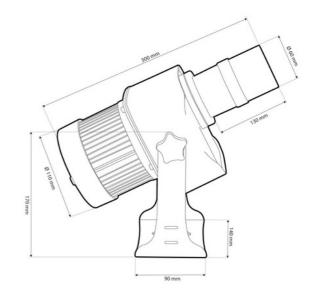

## Product data

| Certs                   | CE, ROHS                             |
|-------------------------|--------------------------------------|
| Energy efficiency class | F                                    |
| CRI                     | 80-85                                |
| Dimensions (mm) LxWxH   | 260 x 168 x 138                      |
| Dimmable                | No                                   |
| Driver                  | Internal                             |
| Frequency (Hz)          | 50 - 60                              |
| Frequency of Use        | normal                               |
| Guarantee               | According to legal warranty: 3 years |
| IP                      | IP65                                 |
| Kelvin (K)              | 6000                                 |
| Lumens (Lm)             | 10,000                               |
| Material                | Metal                                |
| Material diffuser       | Crystal                              |
| Orientable              | Yes                                  |
| Power (W)               | 100                                  |
| Temperature range       | -18°F ~ +55°F                        |
| Sensor                  | No                                   |
| Nominal Voltage (V)     | 220 - 240 V AC                       |
| Type of LED             | СОВ                                  |
| Key                     | Cold white                           |
| Outdoor Use             | If                                   |