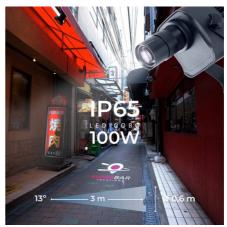

## Ref. KBLP100E-R-13

100W LED GOBO Projector + 13° optics for projecting logos, images, and insignias outdoors with high definition. Project rotating or fixed images in high definition. Outdoor use (IP65). Optics 13° with manually adjustable focus. Barcelona LED provides the service of laser engraving logos on mirror glass, including free engraving of the first logo in up to 4 colors with an estimated delivery of 10-15 days.

## Product data

| Certs                   | CE, ROHS                             |
|-------------------------|--------------------------------------|
| Energy efficiency class | F                                    |
| CRI                     | 80-85                                |
| Dimensions (mm) LxWxH   | 260 x 168 x 138                      |
| Dimmable                | No                                   |
| Driver                  | Internal                             |
| Frequency (Hz)          | 50 - 60                              |
| Frequency of Use        | normal                               |
| Guarantee               | According to legal warranty: 3 years |
| IP                      | IP65                                 |
| Kelvin (K)              | 6000                                 |
| Lumens (Lm)             | 10,000                               |
| Material                | Metal                                |
| Material diffuser       | Crystal                              |
| Orientable              | Yes                                  |
| Power (W)               | 100                                  |
| Temperature range       | -18°F ~ +55°F                        |
| Sensor                  | No                                   |
| Nominal Voltage (V)     | 220 - 240 V AC                       |
| Type of LED             | СОВ                                  |
| Key                     | Cold white                           |
| Outdoor Use             | If                                   |