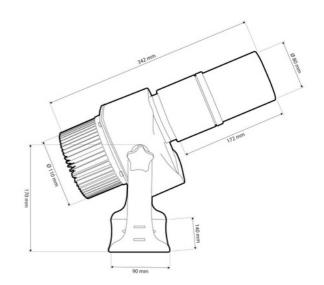

## Product data

| Certs                   | CE, ROHS                             |
|-------------------------|--------------------------------------|
| Energy efficiency class | A+ (2021)                            |
| CRI                     | 80-85                                |
| Dimensions (mm) LxWxH   | 342 x 170                            |
| Dimmable                | No                                   |
| Driver                  | Internal                             |
| Frequency (Hz)          | 50 - 60                              |
| Frequency of Use        | normal                               |
| Guarantee               | According to legal warranty: 3 years |
| IP                      | IP65                                 |
| Kelvin (K)              | 6000                                 |
| Lumens (Lm)             | 3200                                 |
| Material                | Metal                                |
| Material diffuser       | Crystal                              |
| Orientable              | Yes                                  |
| Power (W)               | 30                                   |
| Temperature range       | -18°F ~ +55°F                        |
| Sensor                  | No                                   |
| Nominal Voltage (V)     | 220 - 240 V AC                       |
| Type of LED             | СОВ                                  |
| Key                     | Cold white                           |
| Outdoor Use             | If                                   |