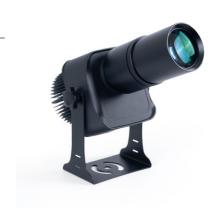

## Ref. KBLP30E-R-9

30W LED GOBO Projector +  $9^{\circ}$  optics for projecting logos, images, and emblems outdoors with high definition. Projects rotating or still images in high definition. Outdoor use (IP65). Optics 9th with manual adjustable focus. Barcelona LED provides the service of laser engraving logos on mirror glass, including free engraving of the first logo in up to 4 colors with an estimated delivery of 10-15 days.