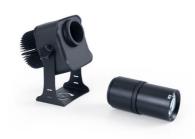

## LED GOBO projector - 30W - 9° optics - Outdoor - Adjustable

## Ref. KBLP30E-R-9

30W LED GOBO Projector +  $9^{\circ}$  optics for projecting logos, images, and emblems outdoors with high definition. Projects rotating or still images in high definition. Outdoor use (IP65). Optics 9th with manual adjustable focus. Barcelona LED provides the service of laser engraving logos on mirror glass, including free engraving of the first logo in up to 4 colors with an estimated delivery of 10-15 days.