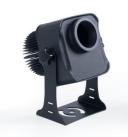

## LED GOBO projector - 30W - 9° optics - Outdoor - Adjustable

## Ref. KBLP30E-R-9

30W LED GOBO Projector +  $9^{\circ}$  optics for projecting logos, images, and emblems outdoors with high definition. Projects rotating or still images in high definition. Outdoor use (IP65). Optics 9th with manual adjustable focus. Barcelona LED provides the service of laser engraving logos on mirror glass, including free engraving of the first logo in up to 4 colors with an estimated delivery of 10-15 days.