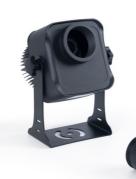

## LED GOBO projector - 30W - 30° optics - Outdoor - Adjustable

## Ref. KBLP30E-R-30

30W LED GOBO Projector + 30° Optics for projecting logos, images, and badges outdoors with high definition. Projects rotating or fixed images in high definition. Outdoor use (IP65). 30° Optics with manual focus adjustment. Barcelona LED provides the laser engraving service of logos on mirror glass, including free engraving of the first logo in up to 4 colors with an estimated delivery of 10-15 days.