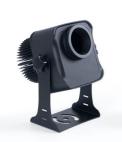

## LED GOBO projector - 30W - 30° optics - Outdoor - Adjustable

## Ref. KBLP30E-R-30

30W LED GOBO Projector + 30° Optics for projecting logos, images, and badges outdoors with high definition. Projects rotating or fixed images in high definition. Outdoor use (IP65). 30° Optics with manual focus adjustment. Barcelona LED provides the laser engraving service of logos on mirror glass, including free engraving of the first logo in up to 4 colors with an estimated delivery of 10-15 days.