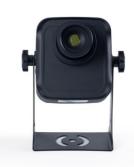

## Ref. KBLP30E-R-30

30W LED GOBO Projector + 30° Optics for projecting logos, images, and badges outdoors with high definition. Projects rotating or fixed images in high definition. Outdoor use (IP65). 30° Optics with manual focus adjustment. Barcelona LED provides the laser engraving service of logos on mirror glass, including free engraving of the first logo in up to 4 colors with an estimated delivery of 10-15 days.

## Product data

| Certs                   | CE, ROHS                             |
|-------------------------|--------------------------------------|
| Energy efficiency class | A+ (2021)                            |
| CRI                     | 80-85                                |
| Dimensions (mm) LxWxH   | 235 x 170                            |
| Dimmable                | No                                   |
| Driver                  | Internal                             |
| Frequency (Hz)          | 50 - 60                              |
| Frequency of Use        | normal                               |
| Guarantee               | According to legal warranty: 3 years |
| IP                      | IP65                                 |
| Kelvin (K)              | 6000                                 |
| Lumens (Lm)             | 3200                                 |
| Material                | Metal                                |
| Material diffuser       | Crystal                              |
| Orientable              | Yes                                  |
| Power (W)               | 30                                   |
| Temperature range       | -18°F ~ +55°F                        |
| Sensor                  | No                                   |
| Nominal Voltage (V)     | 220 - 240 V AC                       |
| Type of LED             | СОВ                                  |
| Key                     | Cold white                           |
| Outdoor Use             | If                                   |