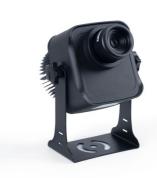

## Ref. KBLP30E-R-30

30W LED GOBO Projector + 30° Optics for projecting logos, images, and badges outdoors with high definition. Projects rotating or fixed images in high definition. Outdoor use (IP65). 30° Optics with manual focus adjustment. Barcelona LED provides the laser engraving service of logos on mirror glass, including free engraving of the first logo in up to 4 colors with an estimated delivery of 10-15 days.

## Product data

| Certs                   | CE, ROHS                             |
|-------------------------|--------------------------------------|
| Energy efficiency class | A+ (2021)                            |
| CRI                     | 80-85                                |
| Dimensions (mm) LxWxH   | 235 x 170                            |
| Dimmable                | No                                   |
| Driver                  | Internal                             |
| Frequency (Hz)          | 50 - 60                              |
| Frequency of Use        | normal                               |
| Guarantee               | According to legal warranty: 3 years |
| IP                      | IP65                                 |
| Kelvin (K)              | 6000                                 |
| Lumens (Lm)             | 3200                                 |
| Material                | Metal                                |
| Material diffuser       | Crystal                              |
| Orientable              | Yes                                  |
| Power (W)               | 30                                   |
| Temperature range       | -18°F ~ +55°F                        |
| Sensor                  | No                                   |
| Nominal Voltage (V)     | 220 - 240 V AC                       |
| Type of LED             | СОВ                                  |
| Key                     | Cold white                           |
| Outdoor Use             | If                                   |