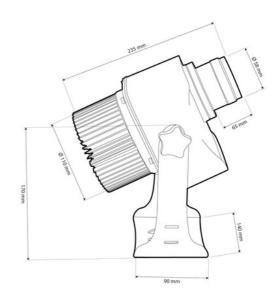

## Product data

| Certs                   | CE, ROHS                             |
|-------------------------|--------------------------------------|
| Energy efficiency class | A+ (2021)                            |
| CRI                     | 80-85                                |
| Dimensions (mm) LxWxH   | 235 x 170                            |
| Dimmable                | No                                   |
| Driver                  | Internal                             |
| Frequency (Hz)          | 50 - 60                              |
| Frequency of Use        | normal                               |
| Guarantee               | According to legal warranty: 3 years |
| IP                      | IP65                                 |
| Kelvin (K)              | 6000                                 |
| Lumens (Lm)             | 3200                                 |
| Material                | Metal                                |
| Material diffuser       | Crystal                              |
| Orientable              | Yes                                  |
| Power (W)               | 30                                   |
| Temperature range       | -18°F ~ +55°F                        |
| Sensor                  | No                                   |
| Nominal Voltage (V)     | 220 - 240 V AC                       |
| Type of LED             | СОВ                                  |
| Key                     | Cold white                           |
| Outdoor Use             | If                                   |