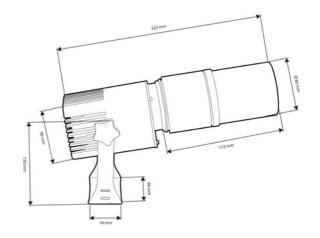

## Ref. KBLP20E-R-9

20W LED GOBO Projector +  $9^{\circ}$  optics for projecting logos, images, and insignias outdoors with high definition. Projects rotating or static images in high definition. Outdoor use (IP65). 9th Optics with manual adjustable focus. Includes remote control (A23-12V battery not included). Barcelona LED provides laser engraving services for logos on mirror glass, including free engraving of the first logo in up to 4 colors with an estimated delivery of 10-15 days.

## Product data

| Certs                   | CE, ROHS                             |
|-------------------------|--------------------------------------|
| Energy efficiency class | A+ (2021)                            |
| CRI                     | 80-85                                |
| Dimensions (mm) LxWxH   | 322 x 130                            |
| Dimmable                | No                                   |
| Driver                  | Internal                             |
| Frequency (Hz)          | 50 - 60                              |
| Frequency of Use        | normal                               |
| Guarantee               | According to legal warranty: 3 years |
| IP                      | IP65                                 |
| Lumens (Lm)             | 2200                                 |
| Material                | Metal                                |
| Material diffuser       | Crystal                              |
| Orientable              | Yes                                  |
| Power (W)               | 20                                   |
| Temperature range       | -18°F ~ +55°F                        |
| Sensor                  | No                                   |
| Nominal Voltage (V)     | 100 - 240V AC                        |
| Outdoor Use             | lf                                   |
| Service life (h)        | 25,000                               |