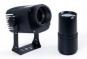

## Ref. KBLP20E-R-9

20W LED GOBO Projector +  $9^{\circ}$  optics for projecting logos, images, and insignias outdoors with high definition. Projects rotating or static images in high definition. Outdoor use (IP65). 9th Optics with manual adjustable focus. Includes remote control (A23-12V battery not included). Barcelona LED provides laser engraving services for logos on mirror glass, including free engraving of the first logo in up to 4 colors with an estimated delivery of 10-15 days.