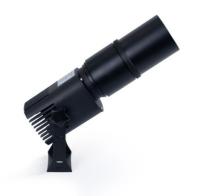

## Ref. KBLP20E-R-9

20W LED GOBO Projector +  $9^{\circ}$  optics for projecting logos, images, and insignias outdoors with high definition. Projects rotating or static images in high definition. Outdoor use (IP65). 9th Optics with manual adjustable focus. Includes remote control (A23-12V battery not included). Barcelona LED provides laser engraving services for logos on mirror glass, including free engraving of the first logo in up to 4 colors with an estimated delivery of 10-15 days.