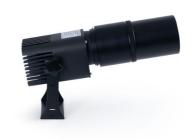

## Ref. KBLP20E-R-9

20W LED GOBO Projector +  $9^{\circ}$  optics for projecting logos, images, and insignias outdoors with high definition. Projects rotating or static images in high definition. Outdoor use (IP65). 9th Optics with manual adjustable focus. Includes remote control (A23-12V battery not included). Barcelona LED provides laser engraving services for logos on mirror glass, including free engraving of the first logo in up to 4 colors with an estimated delivery of 10-15 days.