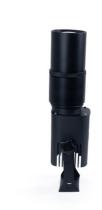

## Ref. KBLP20E-R-9

20W LED GOBO Projector +  $9^{\circ}$  optics for projecting logos, images, and insignias outdoors with high definition. Projects rotating or static images in high definition. Outdoor use (IP65). 9th Optics with manual adjustable focus. Includes remote control (A23-12V battery not included). Barcelona LED provides laser engraving services for logos on mirror glass, including free engraving of the first logo in up to 4 colors with an estimated delivery of 10-15 days.