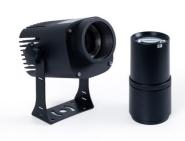

## Ref. KBLP20E-R-9

20W LED GOBO Projector +  $9^{\circ}$  optics for projecting logos, images, and insignias outdoors with high definition. Projects rotating or static images in high definition. Outdoor use (IP65). 9th Optics with manual adjustable focus. Includes remote control (A23-12V battery not included). Barcelona LED provides laser engraving services for logos on mirror glass, including free engraving of the first logo in up to 4 colors with an estimated delivery of 10-15 days.