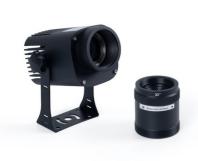

## Ref. KBLP20E-R-30

20W LED GOBO Projector + 30° Optics for projecting logos, images, and badges outdoors with high definition. Projects rotating or static images in high definition. Outdoor use (IP65). 30° Optics with manual focus adjustment. Includes remote control (12V A23 battery not included). Barcelona LED offers the laser engraving service for logos on mirror glass, including free engraving of the first logo in up to 4 colors with an estimated delivery time of 10-15 days.