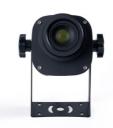

## Ref. KBLP20E-R-30

20W LED GOBO Projector + 30° Optics for projecting logos, images, and badges outdoors with high definition. Projects rotating or static images in high definition. Outdoor use (IP65). 30° Optics with manual focus adjustment. Includes remote control (12V A23 battery not included). Barcelona LED offers the laser engraving service for logos on mirror glass, including free engraving of the first logo in up to 4 colors with an estimated delivery time of 10-15 days.