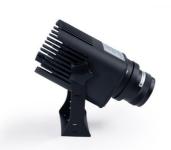

## Ref. KBLP20E-R-30

20W LED GOBO Projector + 30° Optics for projecting logos, images, and badges outdoors with high definition. Projects rotating or static images in high definition. Outdoor use (IP65). 30° Optics with manual focus adjustment. Includes remote control (12V A23 battery not included). Barcelona LED offers the laser engraving service for logos on mirror glass, including free engraving of the first logo in up to 4 colors with an estimated delivery time of 10-15 days.