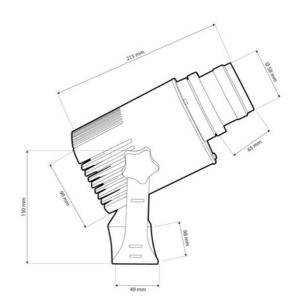

## Ref. KBLP20E-R-30

20W LED GOBO Projector + 30° Optics for projecting logos, images, and badges outdoors with high definition. Projects rotating or static images in high definition. Outdoor use (IP65). 30° Optics with manual focus adjustment. Includes remote control (12V A23 battery not included). Barcelona LED offers the laser engraving service for logos on mirror glass, including free engraving of the first logo in up to 4 colors with an estimated delivery time of 10-15 days.

## Product data

| Certs                   | CE, ROHS                             |
|-------------------------|--------------------------------------|
| Energy efficiency class | A+ (2021)                            |
| CRI                     | 80-85                                |
| Dimensions (mm) LxWxH   | 215 x 130                            |
| Dimmable                | No                                   |
| Driver                  | Internal                             |
| Frequency (Hz)          | 50 - 60                              |
| Frequency of Use        | normal                               |
| Guarantee               | According to legal warranty: 3 years |
| IP                      | IP65                                 |
| Lumens (Lm)             | 2200                                 |
| Material                | Metal                                |
| Material diffuser       | Crystal                              |
| Orientable              | Yes                                  |
| Power (W)               | 20                                   |
| Temperature range       | -18°F ~ +55°F                        |
| Sensor                  | No                                   |
| Nominal Voltage (V)     | 100 - 240V AC                        |
| Outdoor Use             | If                                   |
| Service life (h)        | 25,000                               |