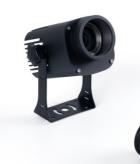

## Ref. KBLP20E-R-30

20W LED GOBO Projector + 30° Optics for projecting logos, images, and badges outdoors with high definition. Projects rotating or static images in high definition. Outdoor use (IP65). 30° Optics with manual focus adjustment. Includes remote control (12V A23 battery not included). Barcelona LED offers the laser engraving service for logos on mirror glass, including free engraving of the first logo in up to 4 colors with an estimated delivery time of 10-15 days.