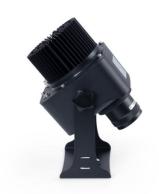

## LED GOBO projector - 40W - 30° optics - Outdoor - Adjustable

## Ref. KBLP40E-R-30

40W LED GOBO Projector + 30° optics for projecting logos, images, and insignias outdoors with high definition. Projects rotating or fixed images in high definition. Outdoor use (IP65). 30° Optics with manually adjustable focus. Barcelona LED provides the laser engraving service for logos on mirror glass, including free engraving of the first logo in up to 4 colors with an estimated delivery of 10-15 days.