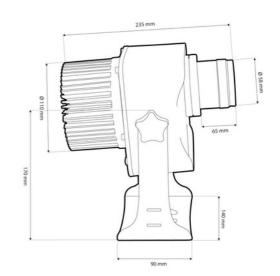

## Product data

| Certs                   | CE, ROHS                             |
|-------------------------|--------------------------------------|
| Energy efficiency class | A+ (2021)                            |
| CRI                     | 80-85                                |
| Dimensions (mm) LxWxH   | 235 x 170                            |
| Dimmable                | No                                   |
| Driver                  | Internal                             |
| Frequency (Hz)          | 50 - 60                              |
| Frequency of Use        | normal                               |
| Guarantee               | According to legal warranty: 3 years |
| IP                      | IP65                                 |
| Kelvin (K)              | 6000                                 |
| Lumens (Lm)             | 4000                                 |
| Material                | Metal                                |
| Material diffuser       | Crystal                              |
| Orientable              | Yes                                  |
| Temperature range       | -18°F ~ +55°F                        |
| Sensor                  | No                                   |
| Nominal Voltage (V)     | 220 - 240 V AC                       |
| Type of LED             | СОВ                                  |
| Key                     | Cold white                           |
| UGR                     | No                                   |
| Outdoor Use             | If                                   |