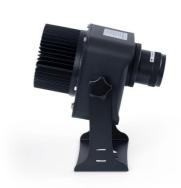

## LED GOBO projector - 40W - 30° optics - Outdoor - Adjustable

## Ref. KBLP40E-R-30

40W LED GOBO Projector + 30° optics for projecting logos, images, and insignias outdoors with high definition. Projects rotating or fixed images in high definition. Outdoor use (IP65). 30° Optics with manually adjustable focus. Barcelona LED provides the laser engraving service for logos on mirror glass, including free engraving of the first logo in up to 4 colors with an estimated delivery of 10-15 days.