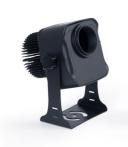

## LED GOBO projector - 40W - 30° optics - Outdoor - Adjustable

## Ref. KBLP40E-R-30

40W LED GOBO Projector + 30° optics for projecting logos, images, and insignias outdoors with high definition. Projects rotating or fixed images in high definition. Outdoor use (IP65). 30° Optics with manually adjustable focus. Barcelona LED provides the laser engraving service for logos on mirror glass, including free engraving of the first logo in up to 4 colors with an estimated delivery of 10-15 days.