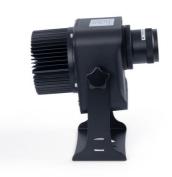

## LED GOBO projector - 40W - 30° optics - Outdoor - Adjustable

## Ref. KBLP40E-R-30

40W LED GOBO Projector + 30° optics for projecting logos, images, and insignias outdoors with high definition. Projects rotating or fixed images in high definition. Outdoor use (IP65). 30° Optics with manually adjustable focus. Barcelona LED provides the laser engraving service for logos on mirror glass, including free engraving of the first logo in up to 4 colors with an estimated delivery of 10-15 days.