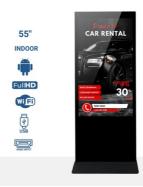

## Indoor advertising totem - Full HD 55" LCD - Touch / Non touch screen - Android

Indoor advertising totem for 55" available in touch and non-touch versions. Features a simple and elegant design, made with durable materials and quality finishes. Reproduce images in high definition, ensuring a great visibility and visual impact. Its setup is very simple as it has a Android operating system. The content can be projected via USB or online through software. This versatile digital signage solution will attract customers in shopping malls, stores, or restaurants, capturing their attention and increasing sales. Product subject to special shipping conditions in the mainland and Balearic Islands: +100€ +VAT shipping costs - No additional discounts or coupons allowed

## Product data

| Use (DO NOT USE)                                     | Touch (use), Non-touch (use)                            |
|------------------------------------------------------|---------------------------------------------------------|
| Storage                                              | 32GB                                                    |
| Speakers                                             | 2 X 5W                                                  |
| Audio                                                | MP3, M4A, WAV, WMA                                      |
| Certs                                                | CE, ROHS                                                |
| Colors                                               | 16.7 million                                            |
| ConnectivityBluetooth 4.2, Ethernet, HDMI INPUT, RJ4 | 5 (Ethernet), USB, Wi-Fi (2.4 GHz), Wi-Fi (802.11b/g/n) |
| Dimensions (mm) LxWxH                                | 1900 x 779 x 460                                        |
| Image format                                         | PNG, BMP, JPEG                                          |
| Frequency (Hz)                                       | 1.9GHz                                                  |
| Frequency of Use                                     | Intensive                                               |
| Guarantee                                            | According to legal warranty: 3 years                    |
| GPU                                                  | Mali-G31 / Four cores                                   |
| IP                                                   | IP20                                                    |
| Brightness                                           | 350 cd/m²                                               |
| Inches                                               | 55 inches                                               |
| RAM                                                  | 4GB                                                     |
| Temperature range                                    | -20°F~70°F                                              |
| Renting                                              | Yes                                                     |
| Resolution                                           | 1920 x 1080                                             |
| Operating system                                     | Android 9                                               |
| Touch                                                | No, Yes                                                 |
| Nominal Voltage (V)                                  | 220 - 240 V AC                                          |
| Response time                                        | 8 ms                                                    |
| Display Type                                         | LCD                                                     |
| Outdoor Use                                          | No                                                      |
| Video                                                | MPEG4, WMV, VP8                                         |
| CPU                                                  | T972 - Cuatro núcleos                                   |