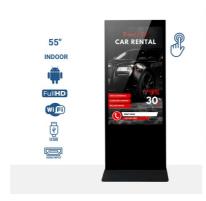

## Indoor advertising totem - Full HD 55" LCD - Touch / Non touch screen - Android

Indoor advertising totem for 55" available in touch and non-touch versions. Features a simple and elegant design, made with durable materials and quality finishes. Reproduce images in high definition, ensuring a great visibility and visual impact. Its setup is very simple as it has a Android operating system. The content can be projected via USB or online through software. This versatile digital signage solution will attract customers in shopping malls, stores, or restaurants, capturing their attention and increasing sales. Product subject to special shipping conditions in the mainland and Balearic Islands: +100€ +VAT shipping costs - No additional discounts or coupons allowed

## Product data

| Use (DO NOT USE)                                     | Touch (use), Non-touch (use)                            |
|------------------------------------------------------|---------------------------------------------------------|
| Storage                                              | 32GB                                                    |
| Speakers                                             | 2 X 5W                                                  |
| Audio                                                | MP3, M4A, WAV, WMA                                      |
| Certs                                                | CE, ROHS                                                |
| Colors                                               | 16.7 million                                            |
| ConnectivityBluetooth 4.2, Ethernet, HDMI INPUT, RJ4 | 5 (Ethernet), USB, Wi-Fi (2.4 GHz), Wi-Fi (802.11b/g/n) |
| Dimensions (mm) LxWxH                                | 1900 x 779 x 460                                        |
| Image format                                         | PNG, BMP, JPEG                                          |
| Frequency (Hz)                                       | 1.9GHz                                                  |
| Frequency of Use                                     | Intensive                                               |
| Guarantee                                            | According to legal warranty: 3 years                    |
| GPU                                                  | Mali-G31 / Four cores                                   |
| IP                                                   | IP20                                                    |
| Brightness                                           | 350 cd/m²                                               |
| Inches                                               | 55 inches                                               |
| RAM                                                  | 4GB                                                     |
| Temperature range                                    | -20°F~70°F                                              |
| Renting                                              | Yes                                                     |
| Resolution                                           | 1920 x 1080                                             |
| Operating system                                     | Android 9                                               |
| Touch                                                | No, Yes                                                 |
| Nominal Voltage (V)                                  | 220 - 240 V AC                                          |
| Response time                                        | 8 ms                                                    |
| Display Type                                         | LCD                                                     |
| Outdoor Use                                          | No                                                      |
| Video                                                | MPEG4, WMV, VP8                                         |
| CPU                                                  | T972 - Cuatro núcleos                                   |