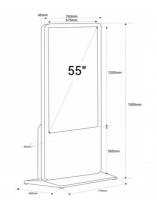

## Product data

| Use (DO NOT USE)                                     | Touch (use), Non-touch (use)                            |
|------------------------------------------------------|---------------------------------------------------------|
| Storage                                              | 32GB                                                    |
| Speakers                                             | 2 X 5W                                                  |
| Audio                                                | MP3, M4A, WAV, WMA                                      |
| Certs                                                | CE, ROHS                                                |
| Colors                                               | 16.7 million                                            |
| ConnectivityBluetooth 4.2, Ethernet, HDMI INPUT, RJ4 | 5 (Ethernet), USB, Wi-Fi (2.4 GHz), Wi-Fi (802.11b/g/n) |
| Dimensions (mm) LxWxH                                | 1900 x 779 x 460                                        |
| Image format                                         | PNG, BMP, JPEG                                          |
| Frequency (Hz)                                       | 1.9GHz                                                  |
| Frequency of Use                                     | Intensive                                               |
| Guarantee                                            | According to legal warranty: 3 years                    |
| GPU                                                  | Mali-G31 / Four cores                                   |
| IP                                                   | IP20                                                    |
| Brightness                                           | 350 cd/m²                                               |
| Inches                                               | 55 inches                                               |
| RAM                                                  | 4GB                                                     |
| Temperature range                                    | -20°F~70°F                                              |
| Renting                                              | Yes                                                     |
| Resolution                                           | 1920 x 1080                                             |
| Operating system                                     | Android 9                                               |
| Touch                                                | No, Yes                                                 |
| Nominal Voltage (V)                                  | 220 - 240 V AC                                          |
| Response time                                        | 8 ms                                                    |
| Display Type                                         | LCD                                                     |
| Outdoor Use                                          | No                                                      |
| Video                                                | MPEG4, WMV, VP8                                         |
| CPU                                                  | T972 - Cuatro núcleos                                   |