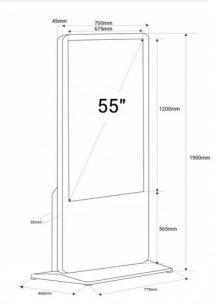

## Product data

| Use (DO NOT USE)                                     | Touch (use), Non-touch (use)                            |
|------------------------------------------------------|---------------------------------------------------------|
| Storage                                              | 32GB                                                    |
| Speakers                                             | 2 X 5W                                                  |
| Audio                                                | MP3, M4A, WAV, WMA                                      |
| Certs                                                | CE, ROHS                                                |
| Colors                                               | 16.7 million                                            |
| ConnectivityBluetooth 4.2, Ethernet, HDMI INPUT, RJ4 | 5 (Ethernet), USB, Wi-Fi (2.4 GHz), Wi-Fi (802.11b/g/n) |
| Dimensions (mm) LxWxH                                | 1900 x 779 x 460                                        |
| Image format                                         | PNG, BMP, JPEG                                          |
| Frequency (Hz)                                       | 1.9GHz                                                  |
| Frequency of Use                                     | Intensive                                               |
| Guarantee                                            | According to legal warranty: 3 years                    |
| GPU                                                  | Mali-G31 / Four cores                                   |
| IP                                                   | IP20                                                    |
| Brightness                                           | 350 cd/m²                                               |
| Inches                                               | 55 inches                                               |
| RAM                                                  | 4GB                                                     |
| Temperature range                                    | -20°F~70°F                                              |
| Renting                                              | Yes                                                     |
| Resolution                                           | 1920 x 1080                                             |
| Operating system                                     | Android 9                                               |
| Touch                                                | No, Yes                                                 |
| Nominal Voltage (V)                                  | 220 - 240 V AC                                          |
| Response time                                        | 8 ms                                                    |
| Display Type                                         | LCD                                                     |
| Outdoor Use                                          | No                                                      |
| Video                                                | MPEG4, WMV, VP8                                         |
| CPU                                                  | T972 - Cuatro núcleos                                   |