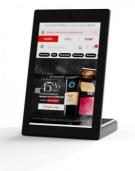

## LCD Tabletop Advertising Display with camera -10.1" - Touchscreen - Android 11

Tabletop advertising display with a 10.1" HD LCD screen that allows for high-quality images. It incorporates a touchscreen, a front camera, and a microphone, resulting in interactive use by users, allowing queries, evaluations, and many other options that are highly useful in customer service environments. It has an Android operating system, WiFi connection, USB ports, USB type C, LAN/RJ45 connection, and Earphone OUT. It is the perfect solution to promote your business's image, reinforce the brand, and enhance the customer experience. \*Free Shipping\*