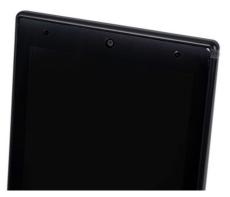

## LCD Tabletop Advertising Display with camera -10.1" - Touchscreen - Android 11

Tabletop advertising display with a 10.1" HD LCD screen that allows for high-quality images. It incorporates a touchscreen, a front camera, and a microphone, resulting in interactive use by users, allowing queries, evaluations, and many other options that are highly useful in customer service environments. It has an Android operating system, WiFi connection, USB ports, USB type C, LAN/RJ45 connection, and Earphone OUT. It is the perfect solution to promote your business's image, reinforce the brand, and enhance the customer experience. \*Free Shipping\*