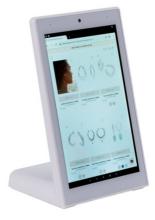

## LCD Tabletop Advertising Display with camera -10.1" - Touchscreen - Android 11

Tabletop advertising display with a 10.1" HD LCD screen that allows for high-quality images. It incorporates a touchscreen, a front camera, and a microphone, resulting in interactive use by users, allowing queries, evaluations, and many other options that are highly useful in customer service environments. It has an Android operating system, WiFi connection, USB ports, USB type C, LAN/RJ45 connection, and Earphone OUT. It is the perfect solution to promote your business's image, reinforce the brand, and enhance the customer experience. \*Free Shipping\*

## Product data

| Case color (use)     | White (use), Black (use)                                |
|----------------------|---------------------------------------------------------|
| Storage              | 16GB                                                    |
| Certs                | CE, ROHS                                                |
| Connectivity         | Wifi, Bluetooth, USB 2.0, RJ45 (Ethernet), Earphone OUT |
| Dimensions (mm) LxWx | H 257 x 160 x 113                                       |
| Image format         | JPG, PNG, JPEG                                          |
| Guarantee            | According to legal warranty: 3 years                    |
| IP                   | IP20                                                    |
| Brightness           | 250 cd/m²                                               |
| Inches               | 10.1"                                                   |
| RAM                  | 4GB                                                     |
| Contrast ratio       | 800:1                                                   |
| Resolution           | 800x1280, 800x1280                                      |
| Operating system     | Android 11                                              |
| Touch                | Yes                                                     |
| Nominal Voltage (V)  | 12V DC                                                  |