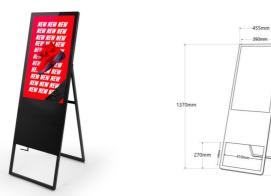

## LCD Foldable Advertising Display - 32" Full HD - Android - Indoor

Advertising poster for 32" LCD with LED backlight. Its foldable structure ensures easy transportation and storage. Reproduce images in high definition, ensuring great visibility and visual impact. Its setup is very simple as it has an Android operating system. The content can be projected via USB or online through software. This versatile digital signage solution will attract customers in shopping malls, stores, or restaurants, capturing their attention and boosting sales. Available in black and white. Product subject to special shipping conditions in the mainland and Balearic Islands: +100€ +VAT shipping costs - No additional discounts or coupons accepted

## 1370mm

| Product variants<br>Reference | Attributes                    |  |
|-------------------------------|-------------------------------|--|
| DSP32-V2-B                    | Case color (use): White (use) |  |
| DSP32-V2-N                    | Case color (use): Black (use) |  |