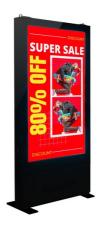

## Ref. DLED-EXT-P3.0

The Full Color LED Advertising Display with NovaStar control system is one of the most innovative options on the market. This totem allows for the reproduction of images and videos, ensuring great visibility and visual impact. Perfect for installation in squares, transportation terminals, parks, shopping centers, among others. This versatile digital signage solution will attract customers, capturing their attention and increasing sales. Product subject to special shipping conditions in the mainland and Balearic Islands: +100€ +VAT shipping costs - No additional discounts or coupons are accepted