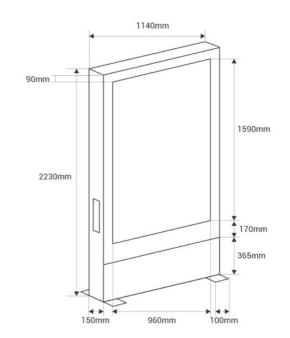

## Product data

| Storage             | 32GB                                 |
|---------------------|--------------------------------------|
| High                | 87.99 inches                         |
| Width               | 150mm                                |
| Audio               | MP3, WAV, WMA                        |
| Certs               | CE, ROHS                             |
| Connectivity        | Wifi, RJ45 (Ethernet), USB           |
| Image format        | 9:16                                 |
| Guarantee           | According to legal warranty: 3 years |
| Images              | GIF, JPG, JPEG, PNG                  |
| IP                  | IP56                                 |
| Long                | 1140mm                               |
| Brightness          | 4500 cd/m <sup>2</sup>               |
| Material            | Metal                                |
| RAM                 | 1GB                                  |
| Renting             | Yes                                  |
| Resolution          | 312 x 520 pixels                     |
| Touch               | No                                   |
| Nominal Voltage (V) | 220 - 240 V AC                       |
| Display Type        | LED                                  |
| Outdoor Use         | If                                   |
| Video               | MPEG4, H.264, VP8                    |
|                     |                                      |