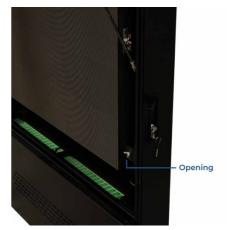

## Product data

| Storage             | 32GB                                 |
|---------------------|--------------------------------------|
| High                | 87.99 inches                         |
| Width               | 150mm                                |
| Audio               | MP3, WAV, WMA                        |
| Certs               | CE, ROHS                             |
| Connectivity        | Wifi, RJ45 (Ethernet), USB           |
| Image format        | 9:16                                 |
| Guarantee           | According to legal warranty: 3 years |
| Images              | GIF, JPG, JPEG, PNG                  |
| IP                  | IP56                                 |
| Long                | 1140mm                               |
| Brightness          | 4500 cd/m <sup>2</sup>               |
| Material            | Metal                                |
| RAM                 | 1GB                                  |
| Renting             | Yes                                  |
| Resolution          | 312 x 520 pixels                     |
| Touch               | No                                   |
| Nominal Voltage (V) | 220 - 240 V AC                       |
| Display Type        | LED                                  |
| Outdoor Use         | If                                   |
| Video               | MPEG4, H.264, VP8                    |
|                     |                                      |