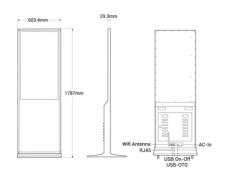

110 - 220

LCD

No

| Product data          |                                       |
|-----------------------|---------------------------------------|
| Storage               | 16GB                                  |
| Certs                 | CE, ROHS                              |
| Colors                | 16.7 million                          |
| Connectivity          | Wifi, Bluetooth, RJ45 (Ethernet), USB |
| Dimensions (mm) LxWxH | 1787 x 603.4 x 29.3                   |
| Image format          | 16:9                                  |
| Guarantee             | According to legal warranty: 3 years  |
| IP                    | IP20                                  |
| Brightness            | 250 cd/m²                             |
| Inches                | 43 inches                             |
| RAM                   | 2GB                                   |
| Contrast ratio        | 1000:1                                |
| Renting               | Yes                                   |
| Resolution            | 1920 x 1080                           |
| Operating system      | Android 11                            |
| Touch                 | No, Yes                               |