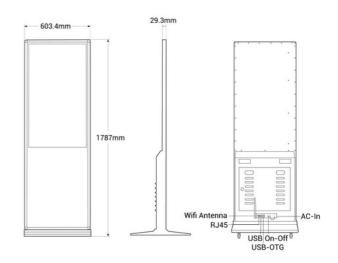

110 - 220

LCD

No

| Product data          |                                       |
|-----------------------|---------------------------------------|
| Storage               | 16GB                                  |
| Certs                 | CE, ROHS                              |
| Colors                | 16.7 million                          |
| Connectivity          | Wifi, Bluetooth, RJ45 (Ethernet), USB |
| Dimensions (mm) LxWxH | 1787 x 603.4 x 29.3                   |
| Image format          | 16:9                                  |
| Guarantee             | According to legal warranty: 3 years  |
| IP                    | IP20                                  |
| Brightness            | 250 cd/m²                             |
| Inches                | 43 inches                             |
| RAM                   | 2GB                                   |
| Contrast ratio        | 1000:1                                |
| Renting               | Yes                                   |
| Resolution            | 1920 x 1080                           |
| Operating system      | Android 11                            |
| Touch                 | No, Yes                               |