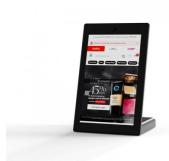

## LCD tabletop AD display with camera - 8" - Touch - Android 10

Table advertising display with 8" HD LCD screen that allows for high-quality images. It incorporates a touchscreen, a front camera, and a microphone, allowing for interactive use by users, enabling inquiries, evaluations, and many other highly useful options in customer service environments. It features an Android operating system, WiFi connection, USB ports, USB Type-C, LAN/RJ45 connection, and Earphone OUT. It's the perfect solution to promote your business's image, strengthen the brand, and enhance the customer experience. \*Free Shipping\*