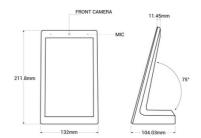

## Product data

| Case color (use)     | White (use), Black (use)                                |
|----------------------|---------------------------------------------------------|
| Storage              | 16GB                                                    |
| Certs                | CE, ROHS                                                |
| Connectivity         | Wifi, Bluetooth, USB 2.0, RJ45 (Ethernet), Earphone OUT |
| Dimensions (mm) LxWx | H 211.8 x 132 x 104                                     |
| Image format         | JPG, PNG, JPEG                                          |
| Guarantee            | According to legal warranty: 3 years                    |
| IP                   | IP20                                                    |
| Brightness           | 250 cd/m²                                               |
| Inches               | 8 inches                                                |
| RAM                  | 2GB                                                     |
| Contrast ratio       | 800:1                                                   |
| Resolution           | 800x1280, 800x1280                                      |
| Operating system     | Android 10                                              |
| Touch                | Yes                                                     |
| Nominal Voltage (V)  | 12V DC                                                  |
| Display Type         | LCD                                                     |
| Outdoor Use          | No                                                      |
| CPU                  | RK3288                                                  |