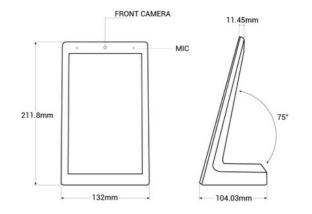

## LCD tabletop AD display with camera - 8" - Touch - Android 10

Table advertising display with 8" HD LCD screen that allows for high-quality images. It incorporates a touchscreen, a front camera, and a microphone, allowing for interactive use by users, enabling inquiries, evaluations, and many other highly useful options in customer service environments. It features an Android operating system, WiFi connection, USB ports, USB Type-C, LAN/RJ45 connection, and Earphone OUT. It's the perfect solution to promote your business's image, strengthen the brand, and enhance the customer experience. \*Free Shipping\*

## Product data

| Case color (use)     | White (use), Black (use)                                |
|----------------------|---------------------------------------------------------|
| Storage              | 16GB                                                    |
| Certs                | CE, ROHS                                                |
| Connectivity         | Wifi, Bluetooth, USB 2.0, RJ45 (Ethernet), Earphone OUT |
| Dimensions (mm) LxWx | H 211.8 x 132 x 104                                     |
| Image format         | JPG, PNG, JPEG                                          |
| Guarantee            | According to legal warranty: 3 years                    |
| IP                   | IP20                                                    |
| Brightness           | 250 cd/m²                                               |
| Inches               | 8 inches                                                |
| RAM                  | 2GB                                                     |
| Contrast ratio       | 800:1                                                   |
| Resolution           | 800x1280, 800x1280                                      |
| Operating system     | Android 10                                              |
| Touch                | Yes                                                     |
| Nominal Voltage (V)  | 12V DC                                                  |
| Display Type         | LCD                                                     |
| Outdoor Use          | No                                                      |
| CPU                  | RK3288                                                  |