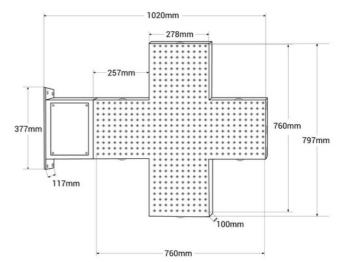

## Product data

| Case color (use)      | Green (to use)                       |
|-----------------------|--------------------------------------|
| Certs                 | CE, ROHS                             |
| Dimensions (mm) LxWxH | 1020x797x100                         |
| Driver                | Internal                             |
| Frequency of Use      | Intensive                            |
| Guarantee             | According to legal warranty: 3 years |
| IP                    | IP65                                 |
| Material              | Metal                                |
| Assembly              | Surface                              |
| Renting               | Yes                                  |
| Nominal Voltage (V)   | 220 - 240 V AC                       |
| Outdoor Use           | If                                   |
| Recommended Use       | Pharmacies                           |