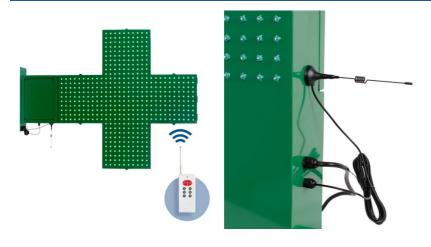

## Ref. CZ8080-VE

LED pharmacy cross single-color green made with durable and resistant materials, suitable for outdoor installation. Incorporates double-sided for maximum visibility. It allows you to change the light pattern, adjust the brightness intensity, and the transition speed of the light patterns using a remote control. It's simple to set up, perfect for highlighting and promoting your pharmacy.