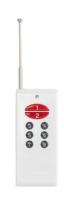

## Ref. CZ8080-VE

LED pharmacy cross single-color green made with durable and resistant materials, suitable for outdoor installation. Incorporates double-sided for maximum visibility. It allows you to change the light pattern, adjust the brightness intensity, and the transition speed of the light patterns using a remote control. It's simple to set up, perfect for highlighting and promoting your pharmacy.