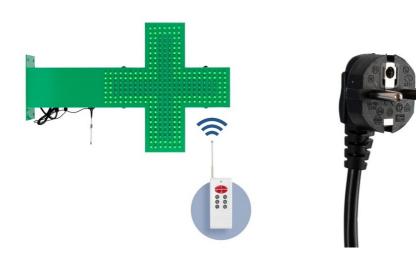

## Green monocolor pharmacy LED cross -50x50cm - Double sided - Outdoor

## Ref. CZ5050-VE

LED pharmacy cross monochrome green made with durable and resistant materials, suitable for outdoor use. Incorporates double-sided for maximum visibility. Allows you to change the light pattern, adjust the brightness intensity, and the transition speed of the light patterns using a remote control. It's easy to set up, perfect for highlighting and promoting your pharmacy.