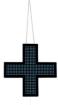

## Veterinary Cross LED blue monocolor - 60x60cm - Single sided - IP20

## Ref. CZ6060-AZ

LED veterinary cross for indoor use monochrome blue in polycarbonate. It incorporates a cord on its back that allows for turning on, turning off, and changing the light pattern. It is easily installed suspended from the ceiling, on walls or display cases. Due to its IP20 rating, it is suitable for indoor use. It's perfect for highlighting and promoting your veterinary clinic.