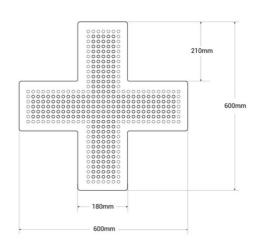

## Ref. CZ6060-AZ

LED veterinary cross for indoor use monochrome blue in polycarbonate. It incorporates a cord on its back that allows for turning on, turning off, and changing the light pattern. It is easily installed suspended from the ceiling, on walls or display cases. Due to its IP20 rating, it is suitable for indoor use. It's perfect for highlighting and promoting your veterinary clinic.