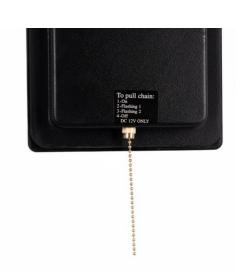

## Ref. CZ6060-VE

LED pharmacy cross indoors monochrome green made of polycarbonate. It incorporates a cord at the back that allows for turning on, off, and changing the light pattern. It is easily installed in a suspended manner from the ceiling, on walls, or in showcases. Due to its IP20 rating, it is suitable for indoor use. It is perfect for highlighting and promoting your pharmacy.