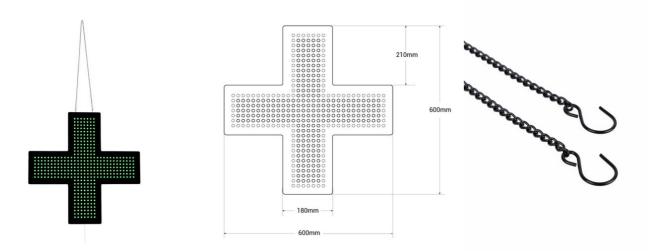

## Ref. CZ6060-VE

LED pharmacy cross indoors monochrome green made of polycarbonate. It incorporates a cord at the back that allows for turning on, off, and changing the light pattern. It is easily installed in a suspended manner from the ceiling, on walls, or in showcases. Due to its IP20 rating, it is suitable for indoor use. It is perfect for highlighting and promoting your pharmacy.

## Product data

| Case color (use)        | Green (to use)                       |
|-------------------------|--------------------------------------|
| Certs                   | CE, ROHS                             |
| Energy efficiency class | F (2021)                             |
| Color control           | Monochrome                           |
| Dimensions (mm) LxWxH   | 600x600                              |
| Frequency of Use        | normal                               |
| Guarantee               | According to legal warranty: 3 years |
| IP                      | IP20                                 |
| Material                | Polycarbonate                        |
| Assembly                | Suspension                           |
| Orientable              | No                                   |
| Nominal Voltage (V)     | 200 - 240V AC                        |
| Outdoor Use             | No                                   |
| Recommended Use         | Pharmacies                           |