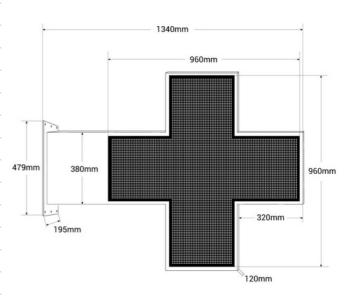

## Product data

| Certs                 | CE, ROHS                             |
|-----------------------|--------------------------------------|
| Connectivity          | Wifi                                 |
| Color control         | Monochrome                           |
| Dimensions (mm) LxWxH | 1340x960                             |
| Driver                | Internal                             |
| Image format          | TIF                                  |
| Guarantee             | According to legal warranty: 3 years |
| Images                | GIF, JPG, PNG                        |
| IP                    | IP65                                 |
| Material              | Metal                                |
| Assembly              | Surface                              |
| Pitch                 | P10                                  |
| Renting               | Yes                                  |
| Nominal Voltage (V)   | 230                                  |
| Type of LED           | DIP                                  |
| Outdoor Use           | lf                                   |
| Recommended Use       | Pharmacies                           |
| Service life (h)      | 30000                                |
|                       |                                      |