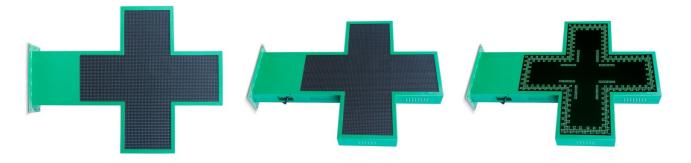

## Programmable green monocolor LED pharmacy cross P10 - Outdoor - 96x96cm

## Ref. DP10

LED pharmacy cross for outdoor single-color green with a double-sided green metallic casing. Easily programmable via WiFi. Includes a standard module to display date and time and a temperature module. It accommodates various scenes and effects that allow for a personalized configuration. It is installed on the facades of pharmacies and para-pharmacies. It is easy to set up, perfect for highlighting and promoting your business.