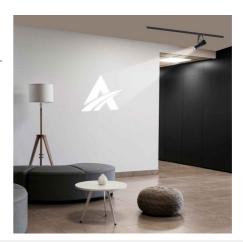

## Ref. BLP20I-TRI-F

LED GOBO Projector with 20W power for projecting logos, images, and emblems indoors. Logo projectors are also known as LED GOBO, GOBO projector, or GOBO LED. Projects still images in high definition. It is designed to be installed on indoor three-phase tracks. 20° Optics with manually adjustable focus. Includes a remote control (battery A23-12V not included) for on, off, fixed or rotating projection. It reaches a range of 5-15 meters in darkness and 3-4 meters in daylight, with a luminous intensity of 2200 lumens. Barcelona LED offers laser engraving service for logos on mirror glass. The purchase of the projector spotlight includes the engraving of one initial logo with up to 4 colors for free (estimated delivery time: 10-15 days).