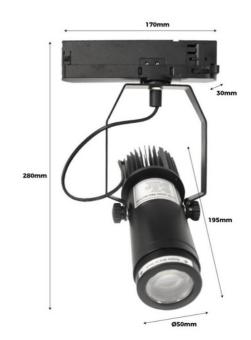

## Product data

| CRI 80-8  Dimensions (mm) LxWxH Ø 50 x 195 x 28  Driver International In | Certs                   | CE, ROHS                             |
|--------------------------------------------------------------------------------------------------------------------------------------------------------------------------------------------------------------------------------------------------------------------------------------------------------------------------------------------------------------------------------------------------------------------------------------------------------------------------------------------------------------------------------------------------------------------------------------------------------------------------------------------------------------------------------------------------------------------------------------------------------------------------------------------------------------------------------------------------------------------------------------------------------------------------------------------------------------------------------------------------------------------------------------------------------------------------------------------------------------------------------------------------------------------------------------------------------------------------------------------------------------------------------------------------------------------------------------------------------------------------------------------------------------------------------------------------------------------------------------------------------------------------------------------------------------------------------------------------------------------------------------------------------------------------------------------------------------------------------------------------------------------------------------------------------------------------------------------------------------------------------------------------------------------------------------------------------------------------------------------------------------------------------------------------------------------------------------------------------------------------------|-------------------------|--------------------------------------|
| Dimensions (mm) LxWxH Ø 50 x 195 x 28  Driver Intern. Frequency (Hz) 50 - 6  Guarantee According to legal warranty: 3 year  IP IP2  Lumens (Lm) 220  Material Aluminum  Material diffuser Cryst.  Assembly Surface  Orientable Year  Power (W) 22  Temperature range -20°F to +50°  Sensor Nominal Voltage (V) 100-240  Track Type Three-phase  Type of LED OSRAM Chilo  Outdoor Use                                                                                                                                                                                                                                                                                                                                                                                                                                                                                                                                                                                                                                                                                                                                                                                                                                                                                                                                                                                                                                                                                                                                                                                                                                                                                                                                                                                                                                                                                                                                                                                                                                                                                                                                           | Energy efficiency class | F                                    |
| DriverInternationFrequency (Hz)50 - 6GuaranteeAccording to legal warranty: 3 yearIPIP2Lumens (Lm)220MaterialAluminusMaterial diffuserCrystAssemblySurfacOrientableYeaPower (W)2Temperature range-20°F to +50°SensorNNominal Voltage (V)100-240Track TypeThree-phaseType of LEDOSRAM ChiOutdoor UseN                                                                                                                                                                                                                                                                                                                                                                                                                                                                                                                                                                                                                                                                                                                                                                                                                                                                                                                                                                                                                                                                                                                                                                                                                                                                                                                                                                                                                                                                                                                                                                                                                                                                                                                                                                                                                            | CRI                     | 80-85                                |
| Frequency (Hz) 50 - 6 Guarantee According to legal warranty: 3 year IP IP2 Lumens (Lm) 220 Material Aluminum Material diffuser Cryst Assembly Surfac Orientable Ye Power (W) 2 Temperature range -20°F to +50° Sensor N Nominal Voltage (V) 100-240 Track Type Three-phase Type of LED OSRAM Chil                                                                                                                                                                                                                                                                                                                                                                                                                                                                                                                                                                                                                                                                                                                                                                                                                                                                                                                                                                                                                                                                                                                                                                                                                                                                                                                                                                                                                                                                                                                                                                                                                                                                                                                                                                                                                              | Dimensions (mm) LxWxH   | Ø 50 x 195 x 280                     |
| Guarantee According to legal warranty: 3 year IP IP2 Lumens (Lm) 220 Material Aluminum Material diffuser Cryst: Assembly Surface Orientable Year Power (W) 2 Temperature range -20°F to +50° Sensor N Nominal Voltage (V) 100-240 Track Type Three-phase Type of LED OSRAM Chil                                                                                                                                                                                                                                                                                                                                                                                                                                                                                                                                                                                                                                                                                                                                                                                                                                                                                                                                                                                                                                                                                                                                                                                                                                                                                                                                                                                                                                                                                                                                                                                                                                                                                                                                                                                                                                                | Driver                  | Internal                             |
| IP Lumens (Lm) 220 Material Aluminum Material diffuser Cryst Assembly Surfac Orientable Power (W) Temperature range Sensor Nominal Voltage (V) Track Type Type of LED Outdoor Use                                                                                                                                                                                                                                                                                                                                                                                                                                                                                                                                                                                                                                                                                                                                                                                                                                                                                                                                                                                                                                                                                                                                                                                                                                                                                                                                                                                                                                                                                                                                                                                                                                                                                                                                                                                                                                                                                                                                              | Frequency (Hz)          | 50 - 60                              |
| Lumens (Lm)220MaterialAluminumMaterial diffuserCrystAssemblySurfaceOrientableYePower (W)2Temperature range-20°F to +50°SensorNNominal Voltage (V)100-240Track TypeThree-phaseType of LEDOSRAM ChiOutdoor UseN                                                                                                                                                                                                                                                                                                                                                                                                                                                                                                                                                                                                                                                                                                                                                                                                                                                                                                                                                                                                                                                                                                                                                                                                                                                                                                                                                                                                                                                                                                                                                                                                                                                                                                                                                                                                                                                                                                                  | Guarantee               | According to legal warranty: 3 years |
| MaterialAluminumMaterial diffuserCrystAssemblySurfacOrientableYePower (W)2Temperature range-20°F to +50°SensorNNominal Voltage (V)100-240Track TypeThree-phaseType of LEDOSRAM ChiOutdoor UseN                                                                                                                                                                                                                                                                                                                                                                                                                                                                                                                                                                                                                                                                                                                                                                                                                                                                                                                                                                                                                                                                                                                                                                                                                                                                                                                                                                                                                                                                                                                                                                                                                                                                                                                                                                                                                                                                                                                                 | IP                      | IP20                                 |
| Material diffuserCrystAssemblySurfaceOrientableYePower (W)2Temperature range-20°F to +50°SensorNNominal Voltage (V)100-240Track TypeThree-phaseType of LEDOSRAM ChiOutdoor UseN                                                                                                                                                                                                                                                                                                                                                                                                                                                                                                                                                                                                                                                                                                                                                                                                                                                                                                                                                                                                                                                                                                                                                                                                                                                                                                                                                                                                                                                                                                                                                                                                                                                                                                                                                                                                                                                                                                                                                | Lumens (Lm)             | 2200                                 |
| Assembly Surface Orientable Ye Power (W) 2 Temperature range -20°F to +50° Sensor N Nominal Voltage (V) 100-240 Track Type Three-phase Type of LED OSRAM Chi Outdoor Use                                                                                                                                                                                                                                                                                                                                                                                                                                                                                                                                                                                                                                                                                                                                                                                                                                                                                                                                                                                                                                                                                                                                                                                                                                                                                                                                                                                                                                                                                                                                                                                                                                                                                                                                                                                                                                                                                                                                                       | Material                | Aluminum                             |
| Orientable Ye Power (W) 2 Temperature range -20°F to +50° Sensor N Nominal Voltage (V) 100-240 Track Type Three-phas Type of LED OSRAM Chi Outdoor Use                                                                                                                                                                                                                                                                                                                                                                                                                                                                                                                                                                                                                                                                                                                                                                                                                                                                                                                                                                                                                                                                                                                                                                                                                                                                                                                                                                                                                                                                                                                                                                                                                                                                                                                                                                                                                                                                                                                                                                         | Material diffuser       | Crystal                              |
| Power (W) 2 Temperature range -20°F to +50° Sensor N Nominal Voltage (V) 100-240 Track Type Three-phase Type of LED OSRAM Chi                                                                                                                                                                                                                                                                                                                                                                                                                                                                                                                                                                                                                                                                                                                                                                                                                                                                                                                                                                                                                                                                                                                                                                                                                                                                                                                                                                                                                                                                                                                                                                                                                                                                                                                                                                                                                                                                                                                                                                                                  | Assembly                | Surface                              |
| Temperature range-20°F to +50°SensorNNominal Voltage (V)100-240Track TypeThree-phaseType of LEDOSRAM ChiOutdoor UseN                                                                                                                                                                                                                                                                                                                                                                                                                                                                                                                                                                                                                                                                                                                                                                                                                                                                                                                                                                                                                                                                                                                                                                                                                                                                                                                                                                                                                                                                                                                                                                                                                                                                                                                                                                                                                                                                                                                                                                                                           | Orientable              | Yes                                  |
| Sensor N Nominal Voltage (V) 100-240 Track Type Three-phas Type of LED OSRAM Chi Outdoor Use                                                                                                                                                                                                                                                                                                                                                                                                                                                                                                                                                                                                                                                                                                                                                                                                                                                                                                                                                                                                                                                                                                                                                                                                                                                                                                                                                                                                                                                                                                                                                                                                                                                                                                                                                                                                                                                                                                                                                                                                                                   | Power (W)               | 20                                   |
| Nominal Voltage (V)  Track Type  Three-phase  Type of LED  Outdoor Use  Nominal Voltage (V)  100-240  Three-phase                                                                                                                                                                                                                                                                                                                                                                                                                                                                                                                                                                                                                                                                                                                                                                                                                                                                                                                                                                                                                                                                                                                                                                                                                                                                                                                                                                                                                                                                                                                                                                                                                                                                                                                                                                                                                                                                                                                                                                                                              | Temperature range       | -20°F to +50°F                       |
| Track Type Three-phase Type of LED OSRAM Chi Outdoor Use N                                                                                                                                                                                                                                                                                                                                                                                                                                                                                                                                                                                                                                                                                                                                                                                                                                                                                                                                                                                                                                                                                                                                                                                                                                                                                                                                                                                                                                                                                                                                                                                                                                                                                                                                                                                                                                                                                                                                                                                                                                                                     | Sensor                  | No                                   |
| Type of LED OSRAM Chi Outdoor Use N                                                                                                                                                                                                                                                                                                                                                                                                                                                                                                                                                                                                                                                                                                                                                                                                                                                                                                                                                                                                                                                                                                                                                                                                                                                                                                                                                                                                                                                                                                                                                                                                                                                                                                                                                                                                                                                                                                                                                                                                                                                                                            | Nominal Voltage (V)     | 100-240V                             |
| Outdoor Use N                                                                                                                                                                                                                                                                                                                                                                                                                                                                                                                                                                                                                                                                                                                                                                                                                                                                                                                                                                                                                                                                                                                                                                                                                                                                                                                                                                                                                                                                                                                                                                                                                                                                                                                                                                                                                                                                                                                                                                                                                                                                                                                  | Track Type              | Three-phase                          |
|                                                                                                                                                                                                                                                                                                                                                                                                                                                                                                                                                                                                                                                                                                                                                                                                                                                                                                                                                                                                                                                                                                                                                                                                                                                                                                                                                                                                                                                                                                                                                                                                                                                                                                                                                                                                                                                                                                                                                                                                                                                                                                                                | Type of LED             | OSRAM Chip                           |
| Service life (h) 3000                                                                                                                                                                                                                                                                                                                                                                                                                                                                                                                                                                                                                                                                                                                                                                                                                                                                                                                                                                                                                                                                                                                                                                                                                                                                                                                                                                                                                                                                                                                                                                                                                                                                                                                                                                                                                                                                                                                                                                                                                                                                                                          | Outdoor Use             | No                                   |
|                                                                                                                                                                                                                                                                                                                                                                                                                                                                                                                                                                                                                                                                                                                                                                                                                                                                                                                                                                                                                                                                                                                                                                                                                                                                                                                                                                                                                                                                                                                                                                                                                                                                                                                                                                                                                                                                                                                                                                                                                                                                                                                                | Service life (h)        | 30000                                |