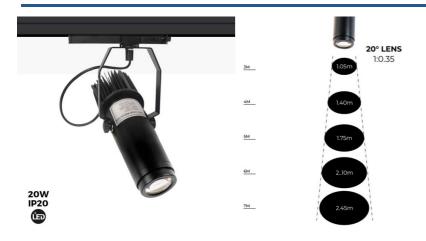

## Ref. BLP20I-TRI-F

LED GOBO Projector with 20W power for projecting logos, images, and emblems indoors. Logo projectors are also known as LED GOBO, GOBO projector, or GOBO LED. Projects still images in high definition. It is designed to be installed on indoor three-phase tracks. 20° Optics with manually adjustable focus. Includes a remote control (battery A23-12V not included) for on, off, fixed or rotating projection. It reaches a range of 5-15 meters in darkness and 3-4 meters in daylight, with a luminous intensity of 2200 lumens. Barcelona LED offers laser engraving service for logos on mirror glass. The purchase of the projector spotlight includes the engraving of one initial logo with up to 4 colors for free (estimated delivery time: 10-15 days).

## Product data

| CRI 80-8  Dimensions (mm) LxWxH Ø 50 x 195 x 28  Driver International In | Certs                   | CE, ROHS                             |
|--------------------------------------------------------------------------------------------------------------------------------------------------------------------------------------------------------------------------------------------------------------------------------------------------------------------------------------------------------------------------------------------------------------------------------------------------------------------------------------------------------------------------------------------------------------------------------------------------------------------------------------------------------------------------------------------------------------------------------------------------------------------------------------------------------------------------------------------------------------------------------------------------------------------------------------------------------------------------------------------------------------------------------------------------------------------------------------------------------------------------------------------------------------------------------------------------------------------------------------------------------------------------------------------------------------------------------------------------------------------------------------------------------------------------------------------------------------------------------------------------------------------------------------------------------------------------------------------------------------------------------------------------------------------------------------------------------------------------------------------------------------------------------------------------------------------------------------------------------------------------------------------------------------------------------------------------------------------------------------------------------------------------------------------------------------------------------------------------------------------------------|-------------------------|--------------------------------------|
| Dimensions (mm) LxWxH Ø 50 x 195 x 28  Driver Intern. Frequency (Hz) 50 - 6  Guarantee According to legal warranty: 3 year  IP IP2  Lumens (Lm) 220  Material Aluminum  Material diffuser Cryst.  Assembly Surface  Orientable Year  Power (W) 22  Temperature range -20°F to +50°  Sensor Nominal Voltage (V) 100-240  Track Type Three-phase  Type of LED OSRAM Chilo  Outdoor Use                                                                                                                                                                                                                                                                                                                                                                                                                                                                                                                                                                                                                                                                                                                                                                                                                                                                                                                                                                                                                                                                                                                                                                                                                                                                                                                                                                                                                                                                                                                                                                                                                                                                                                                                           | Energy efficiency class | F                                    |
| DriverInternationFrequency (Hz)50 - 6GuaranteeAccording to legal warranty: 3 yearIPIP2Lumens (Lm)220MaterialAluminusMaterial diffuserCrystAssemblySurfacOrientableYeaPower (W)2Temperature range-20°F to +50°SensorNNominal Voltage (V)100-240Track TypeThree-phaseType of LEDOSRAM ChiOutdoor UseN                                                                                                                                                                                                                                                                                                                                                                                                                                                                                                                                                                                                                                                                                                                                                                                                                                                                                                                                                                                                                                                                                                                                                                                                                                                                                                                                                                                                                                                                                                                                                                                                                                                                                                                                                                                                                            | CRI                     | 80-85                                |
| Frequency (Hz) 50 - 6 Guarantee According to legal warranty: 3 year IP IP2 Lumens (Lm) 220 Material Aluminum Material diffuser Cryst Assembly Surfac Orientable Ye Power (W) 2 Temperature range -20°F to +50° Sensor N Nominal Voltage (V) 100-240 Track Type Three-phase Type of LED OSRAM Chil                                                                                                                                                                                                                                                                                                                                                                                                                                                                                                                                                                                                                                                                                                                                                                                                                                                                                                                                                                                                                                                                                                                                                                                                                                                                                                                                                                                                                                                                                                                                                                                                                                                                                                                                                                                                                              | Dimensions (mm) LxWxH   | Ø 50 x 195 x 280                     |
| Guarantee According to legal warranty: 3 year IP IP2 Lumens (Lm) 220 Material Aluminum Material diffuser Cryst: Assembly Surface Orientable Year Power (W) 2 Temperature range -20°F to +50° Sensor N Nominal Voltage (V) 100-240 Track Type Three-phase Type of LED OSRAM Chil                                                                                                                                                                                                                                                                                                                                                                                                                                                                                                                                                                                                                                                                                                                                                                                                                                                                                                                                                                                                                                                                                                                                                                                                                                                                                                                                                                                                                                                                                                                                                                                                                                                                                                                                                                                                                                                | Driver                  | Internal                             |
| IP Lumens (Lm) 220 Material Aluminum Material diffuser Cryst Assembly Surfac Orientable Power (W) Temperature range Sensor Nominal Voltage (V) Track Type Type of LED Outdoor Use                                                                                                                                                                                                                                                                                                                                                                                                                                                                                                                                                                                                                                                                                                                                                                                                                                                                                                                                                                                                                                                                                                                                                                                                                                                                                                                                                                                                                                                                                                                                                                                                                                                                                                                                                                                                                                                                                                                                              | Frequency (Hz)          | 50 - 60                              |
| Lumens (Lm)220MaterialAluminumMaterial diffuserCrystAssemblySurfaceOrientableYePower (W)2Temperature range-20°F to +50°SensorNNominal Voltage (V)100-240Track TypeThree-phaseType of LEDOSRAM ChiOutdoor UseN                                                                                                                                                                                                                                                                                                                                                                                                                                                                                                                                                                                                                                                                                                                                                                                                                                                                                                                                                                                                                                                                                                                                                                                                                                                                                                                                                                                                                                                                                                                                                                                                                                                                                                                                                                                                                                                                                                                  | Guarantee               | According to legal warranty: 3 years |
| MaterialAluminumMaterial diffuserCrystAssemblySurfacOrientableYePower (W)2Temperature range-20°F to +50°SensorNNominal Voltage (V)100-240Track TypeThree-phaseType of LEDOSRAM ChiOutdoor UseN                                                                                                                                                                                                                                                                                                                                                                                                                                                                                                                                                                                                                                                                                                                                                                                                                                                                                                                                                                                                                                                                                                                                                                                                                                                                                                                                                                                                                                                                                                                                                                                                                                                                                                                                                                                                                                                                                                                                 | IP                      | IP20                                 |
| Material diffuserCrystAssemblySurfaceOrientableYePower (W)2Temperature range-20°F to +50°SensorNNominal Voltage (V)100-240Track TypeThree-phaseType of LEDOSRAM ChiOutdoor UseN                                                                                                                                                                                                                                                                                                                                                                                                                                                                                                                                                                                                                                                                                                                                                                                                                                                                                                                                                                                                                                                                                                                                                                                                                                                                                                                                                                                                                                                                                                                                                                                                                                                                                                                                                                                                                                                                                                                                                | Lumens (Lm)             | 2200                                 |
| Assembly Surface Orientable Ye Power (W) 2 Temperature range -20°F to +50° Sensor N Nominal Voltage (V) 100-240 Track Type Three-phase Type of LED OSRAM Chi Outdoor Use                                                                                                                                                                                                                                                                                                                                                                                                                                                                                                                                                                                                                                                                                                                                                                                                                                                                                                                                                                                                                                                                                                                                                                                                                                                                                                                                                                                                                                                                                                                                                                                                                                                                                                                                                                                                                                                                                                                                                       | Material                | Aluminum                             |
| Orientable Ye Power (W) 2 Temperature range -20°F to +50° Sensor N Nominal Voltage (V) 100-240 Track Type Three-phas Type of LED OSRAM Chi Outdoor Use                                                                                                                                                                                                                                                                                                                                                                                                                                                                                                                                                                                                                                                                                                                                                                                                                                                                                                                                                                                                                                                                                                                                                                                                                                                                                                                                                                                                                                                                                                                                                                                                                                                                                                                                                                                                                                                                                                                                                                         | Material diffuser       | Crystal                              |
| Power (W) 2 Temperature range -20°F to +50° Sensor N Nominal Voltage (V) 100-240 Track Type Three-phase Type of LED OSRAM Chi                                                                                                                                                                                                                                                                                                                                                                                                                                                                                                                                                                                                                                                                                                                                                                                                                                                                                                                                                                                                                                                                                                                                                                                                                                                                                                                                                                                                                                                                                                                                                                                                                                                                                                                                                                                                                                                                                                                                                                                                  | Assembly                | Surface                              |
| Temperature range-20°F to +50°SensorNNominal Voltage (V)100-240Track TypeThree-phaseType of LEDOSRAM ChiOutdoor UseN                                                                                                                                                                                                                                                                                                                                                                                                                                                                                                                                                                                                                                                                                                                                                                                                                                                                                                                                                                                                                                                                                                                                                                                                                                                                                                                                                                                                                                                                                                                                                                                                                                                                                                                                                                                                                                                                                                                                                                                                           | Orientable              | Yes                                  |
| Sensor N Nominal Voltage (V) 100-240 Track Type Three-phas Type of LED OSRAM Chi Outdoor Use                                                                                                                                                                                                                                                                                                                                                                                                                                                                                                                                                                                                                                                                                                                                                                                                                                                                                                                                                                                                                                                                                                                                                                                                                                                                                                                                                                                                                                                                                                                                                                                                                                                                                                                                                                                                                                                                                                                                                                                                                                   | Power (W)               | 20                                   |
| Nominal Voltage (V)  Track Type  Three-phase  Type of LED  Outdoor Use  Nominal Voltage (V)  100-240  Three-phase                                                                                                                                                                                                                                                                                                                                                                                                                                                                                                                                                                                                                                                                                                                                                                                                                                                                                                                                                                                                                                                                                                                                                                                                                                                                                                                                                                                                                                                                                                                                                                                                                                                                                                                                                                                                                                                                                                                                                                                                              | Temperature range       | -20°F to +50°F                       |
| Track Type Three-phase Type of LED OSRAM Chi Outdoor Use N                                                                                                                                                                                                                                                                                                                                                                                                                                                                                                                                                                                                                                                                                                                                                                                                                                                                                                                                                                                                                                                                                                                                                                                                                                                                                                                                                                                                                                                                                                                                                                                                                                                                                                                                                                                                                                                                                                                                                                                                                                                                     | Sensor                  | No                                   |
| Type of LED OSRAM Chi Outdoor Use N                                                                                                                                                                                                                                                                                                                                                                                                                                                                                                                                                                                                                                                                                                                                                                                                                                                                                                                                                                                                                                                                                                                                                                                                                                                                                                                                                                                                                                                                                                                                                                                                                                                                                                                                                                                                                                                                                                                                                                                                                                                                                            | Nominal Voltage (V)     | 100-240V                             |
| Outdoor Use N                                                                                                                                                                                                                                                                                                                                                                                                                                                                                                                                                                                                                                                                                                                                                                                                                                                                                                                                                                                                                                                                                                                                                                                                                                                                                                                                                                                                                                                                                                                                                                                                                                                                                                                                                                                                                                                                                                                                                                                                                                                                                                                  | Track Type              | Three-phase                          |
|                                                                                                                                                                                                                                                                                                                                                                                                                                                                                                                                                                                                                                                                                                                                                                                                                                                                                                                                                                                                                                                                                                                                                                                                                                                                                                                                                                                                                                                                                                                                                                                                                                                                                                                                                                                                                                                                                                                                                                                                                                                                                                                                | Type of LED             | OSRAM Chip                           |
| Service life (h) 3000                                                                                                                                                                                                                                                                                                                                                                                                                                                                                                                                                                                                                                                                                                                                                                                                                                                                                                                                                                                                                                                                                                                                                                                                                                                                                                                                                                                                                                                                                                                                                                                                                                                                                                                                                                                                                                                                                                                                                                                                                                                                                                          | Outdoor Use             | No                                   |
|                                                                                                                                                                                                                                                                                                                                                                                                                                                                                                                                                                                                                                                                                                                                                                                                                                                                                                                                                                                                                                                                                                                                                                                                                                                                                                                                                                                                                                                                                                                                                                                                                                                                                                                                                                                                                                                                                                                                                                                                                                                                                                                                | Service life (h)        | 30000                                |