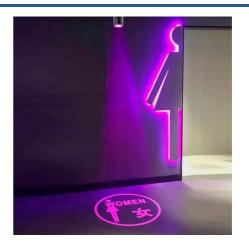

## Ref. BLP20I-TRI-F

LED GOBO Projector with 20W power for projecting logos, images, and emblems indoors. Logo projectors are also known as LED GOBO, GOBO projector, or GOBO LED. Projects still images in high definition. It is designed to be installed on indoor three-phase tracks. 20° Optics with manually adjustable focus. Includes a remote control (battery A23-12V not included) for on, off, fixed or rotating projection. It reaches a range of 5-15 meters in darkness and 3-4 meters in daylight, with a luminous intensity of 2200 lumens. Barcelona LED offers laser engraving service for logos on mirror glass. The purchase of the projector spotlight includes the engraving of one initial logo with up to 4 colors for free (estimated delivery time: 10-15 days).