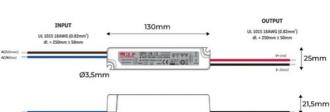

| Product data          |                                      |                       |                                                   |   |
|-----------------------|--------------------------------------|-----------------------|---------------------------------------------------|---|
| Certs                 | CE, ROHS                             |                       |                                                   |   |
| Dimensions (mm) LxWxH | 130 x 25 x 21.5                      |                       |                                                   |   |
| Guarantee             | According to legal warranty: 3 years | ACAllerand ACAllerand |                                                   |   |
| Maximum intensity (A) | 0.75                                 |                       |                                                   |   |
| IP                    | IP67                                 |                       |                                                   |   |
| Power (W)             | 18                                   |                       | INPUT  UL 1015 18AWG (0.82mm') dl. = 250mm ± 50mm |   |
| Temperature range     | -30 ~ +70 °F                         |                       |                                                   |   |
| Output Voltage (V)    | 24V                                  |                       |                                                   |   |
| Nominal Voltage (V)   | 200 - 240V AC                        |                       | Ø3,5m                                             | n |
| Outdoor Use           | If                                   |                       |                                                   | _ |
|                       |                                      |                       |                                                   |   |