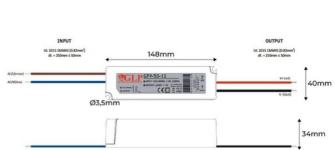

## Ref. GPV-50-24

Sealed power supply of 50W, high efficiency and long service life. It is designed to power LED lamps with a voltage of 24V and a maximum of 2A. It has protection against short circuits, overloads, and surges.

| Product data          |                                      |
|-----------------------|--------------------------------------|
| Certs                 | CE, ROHS                             |
| Dimensions (mm) LxWxH | 148 times 40 times 34                |
| Guarantee             | According to legal warranty: 3 years |
| Maximum intensity (A) | 2                                    |
| IP                    | IP67                                 |
| Power (W)             | 50                                   |
| Temperature range     | -30 ~ +70 °F                         |
| Output Voltage (V)    | 24V                                  |
| Nominal Voltage (V)   | 100 - 240V AC                        |
| Outdoor Use           | If                                   |