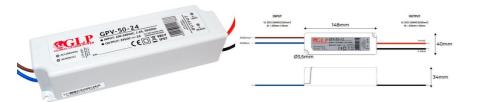

## Ref. GPV-50-24

Sealed power supply of 50W, high efficiency and long service life. It is designed to power LED lamps with a voltage of 24V and a maximum of 2A. It has protection against short circuits, overloads, and surges.

| Product data          |                                      |
|-----------------------|--------------------------------------|
| Certs                 | CE, ROHS                             |
| Dimensions (mm) LxWxH | 148 times 40 times 34                |
| Guarantee             | According to legal warranty: 3 years |
| Maximum intensity (A) | 2                                    |
| IP                    | IP67                                 |
| Power (W)             | 50                                   |
| Temperature range     | -30 ~ +70 °F                         |
| Output Voltage (V)    | 24V                                  |
| Nominal Voltage (V)   | 100 - 240V AC                        |
| Outdoor Use           | If                                   |