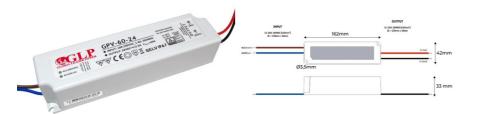

## Ref. GPV-60-24

Waterproof power supply of 60W, high efficiency and long service life. It is designed to power LED lamps with a voltage of 24V and a maximum of 2.5A. It has protection against short circuits, overloads, and surges.

| Product data          |                       |
|-----------------------|-----------------------|
| Certs                 | CE, ROHS              |
| Dimensions (mm) LxWxH | 162 times 42 times 33 |
| Guarantee             | 3 years               |
| Maximum intensity (A) | 2.5                   |
| IP                    | IP67                  |
| Power (W)             | 60                    |
| Temperature range     | -30 ~ +70 °F          |
| Output Voltage (V)    | 24V                   |
| Nominal Voltage (V)   | 100 - 240V AC         |
| Outdoor Use           | If                    |