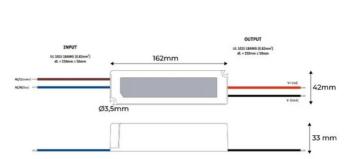

## Ref. GPV-60-24

Waterproof power supply of 60W, high efficiency and long service life. It is designed to power LED lamps with a voltage of 24V and a maximum of 2.5A. It has protection against short circuits, overloads, and surges.

| Product data          |                       |
|-----------------------|-----------------------|
| Certs                 | CE, ROHS              |
| Dimensions (mm) LxWxH | 162 times 42 times 33 |
| Guarantee             | 3 years               |
| Maximum intensity (A) | 2.5                   |
| IP                    | IP67                  |
| Power (W)             | 60                    |
| Temperature range     | -30 ~ +70 °F          |
| Output Voltage (V)    | 24V                   |
| Nominal Voltage (V)   | 100 - 240V AC         |
| Outdoor Use           | If                    |