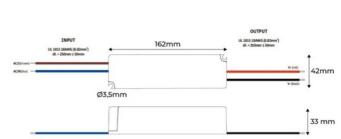

| Product data          |                                      |
|-----------------------|--------------------------------------|
| Certs                 | CE, ROHS                             |
| Guarantee             | According to legal warranty: 3 years |
| Maximum intensity (A) | 3                                    |
| IP                    | IP67                                 |
| Power (W)             | 75                                   |
| Temperature range     | -30 ~ +70 °F                         |
| Output Voltage (V)    | 24V                                  |
| Nominal Voltage (V)   | 100 - 240V AC                        |
| Outdoor Use           | If                                   |