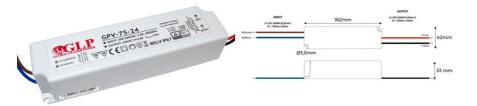

## Waterproof power supply 75W 24V IP67 - GLP

## Ref. GPV-75-24

Sealed power supply of 75W, high efficiency and long lifespan. It is designed to power LED lamps with a voltage of 24V and a maximum of 3A. It has protection against short circuits, overloads, and surges.

| Product data          |                                      |
|-----------------------|--------------------------------------|
| Certs                 | CE, ROHS                             |
| Guarantee             | According to legal warranty: 3 years |
| Maximum intensity (A) | 3                                    |
| IP                    | IP67                                 |
| Power (W)             | 75                                   |
| Temperature range     | -30 ~ +70 °F                         |
| Output Voltage (V)    | 24V                                  |
| Nominal Voltage (V)   | 100 - 240V AC                        |
| Outdoor Use           | If                                   |