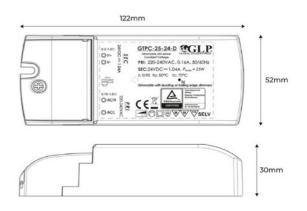

## Product data

| Certs                 | CE, ROHS       |
|-----------------------|----------------|
| Dimensions (mm) LxWxH | 122 x 52 x 30  |
| Guarantee             | 3 years        |
| Maximum intensity (A) | 2              |
| IP                    | IP40           |
| Power (W)             | 25             |
| Temperature range     | -20°F ~ +45°F  |
| Output Voltage (V)    | 12V            |
| Nominal Voltage (V)   | 220 - 240 V AC |