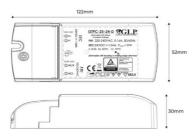

## Product data

| Certs                 | CE, ROHS       |
|-----------------------|----------------|
| Dimensions (mm) LxWxH | 122 x 52 x 30  |
| Guarantee             | 3 years        |
| Maximum intensity (A) | 2              |
| IP                    | IP40           |
| Power (W)             | 25             |
| Temperature range     | -20°F ~ +45°F  |
| Output Voltage (V)    | 12V            |
| Nominal Voltage (V)   | 220 - 240 V AC |