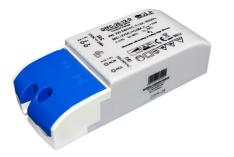

## Triac LED dimmable power supply 25W 12V - GLP

## Ref. GTPC-25-12-D

The GTPC-D series switch-mode power supplies from Global Leader Power are a great solution when there is little space to install a power supply. V Power 25W V Nominal voltage: 12V V Output current: 2.08A