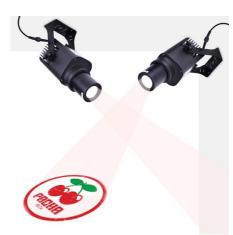

## Ref. BLP20E-R

LED GOBO Projector with 20W power for projecting logos, images, and badges outdoors. Logo projectors are also known as LED GOBO, GOBO projector, or GOBO LED. Projects rotating or fixed images in high definition. Outdoor use (IP65). Optics 20° with manually adjustable focus. Excellent image visibility, with a luminous intensity of 2200 lumens. Includes a remote control (does not include A23-12V battery) for powering on, off, fixed or rotating projection. Barcelona LED offers laser engraving service for logos on mirror glass. The purchase of the projector spotlight includes engraving of a first logo in up to 4 colors free of charge (estimated delivery time: 10-15 days).