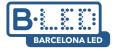

## Ref. BLP20E-R

LED GOBO Projector with 20W power for projecting logos, images, and badges outdoors. Logo projectors are also known as LED GOBO, GOBO projector, or GOBO LED. Projects rotating or fixed images in high definition. Outdoor use (IP65). Optics 20° with manually adjustable focus. Excellent image visibility, with a luminous intensity of 2200 lumens. Includes a remote control (does not include A23-12V battery) for powering on, off, fixed or rotating projection. Barcelona LED offers laser engraving service for logos on mirror glass. The purchase of the projector spotlight includes engraving of a first logo in up to 4 colors free of charge (estimated delivery time: 10-15 days).