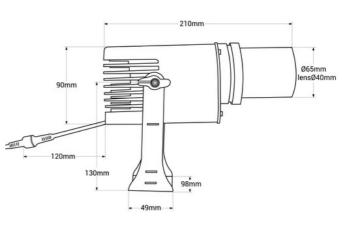

## Product data

| Certs                   | CE, ROHS                             |
|-------------------------|--------------------------------------|
| Energy efficiency class | F                                    |
| CRI                     | 80-85                                |
| Dimensions (mm) LxWxH   | 210 x 90                             |
| Frequency (Hz)          | 50 - 60                              |
| Guarantee               | According to legal warranty: 3 years |
| IP                      | IP65                                 |
| Lumens (Lm)             | 2200                                 |
| Material                | Aluminum                             |
| Orientable              | Yes                                  |
| Power (W)               | 20                                   |
| Temperature range       | -18°F ~ +55°F                        |
| Nominal Voltage (V)     | 100 - 240V AC                        |
| Outdoor Use             | lf                                   |