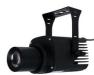

## Ref. BLP20E-R

LED GOBO Projector with 20W power for projecting logos, images, and badges outdoors. Logo projectors are also known as LED GOBO, GOBO projector, or GOBO LED. Projects rotating or fixed images in high definition. Outdoor use (IP65). Optics 20° with manually adjustable focus. Excellent image visibility, with a luminous intensity of 2200 lumens. Includes a remote control (does not include A23-12V battery) for powering on, off, fixed or rotating projection. Barcelona LED offers laser engraving service for logos on mirror glass. The purchase of the projector spotlight includes engraving of a first logo in up to 4 colors free of charge (estimated delivery time: 10-15 days).