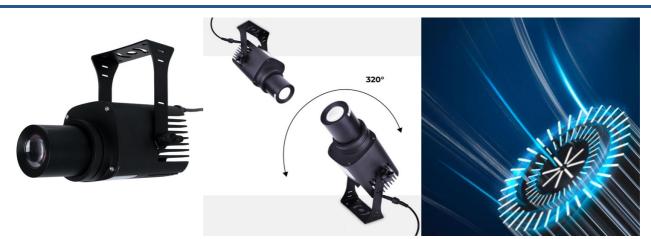

## Ref. BLP20E-R

LED GOBO Projector with 20W power for projecting logos, images, and badges outdoors. Logo projectors are also known as LED GOBO, GOBO projector, or GOBO LED. Projects rotating or fixed images in high definition. Outdoor use (IP65). Optics 20° with manually adjustable focus. Excellent image visibility, with a luminous intensity of 2200 lumens. Includes a remote control (does not include A23-12V battery) for powering on, off, fixed or rotating projection. Barcelona LED offers laser engraving service for logos on mirror glass. The purchase of the projector spotlight includes engraving of a first logo in up to 4 colors free of charge (estimated delivery time: 10-15 days).