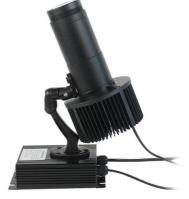

## Ref. BLP30I-F

LED GOBO FIXED Projector with 30W power for projecting logos, images, and badges indoors. Logo projectors are also known as LED GOBO, GOBO projector, or GOBO LED. Projects static images in high definition. Indoor use (IP40). Optics 20° with manually adjustable focus. It reaches a range of 7-20 meters in darkness and 4-6 meters in daylight, with a luminous intensity of 2200 lumens. Barcelona LED offers laser engraving service for logos on mirror glass. The purchase of the projector includes the engraving of a first logo up to 4 colors for free (estimated delivery time: 10-15 days).