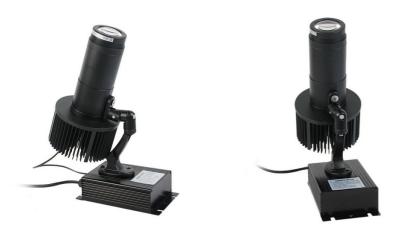

## Ref. BLP30I-F

LED GOBO FIXED Projector with 30W power for projecting logos, images, and badges indoors. Logo projectors are also known as LED GOBO, GOBO projector, or GOBO LED. Projects static images in high definition. Indoor use (IP40). Optics 20° with manually adjustable focus. It reaches a range of 7-20 meters in darkness and 4-6 meters in daylight, with a luminous intensity of 2200 lumens. Barcelona LED offers laser engraving service for logos on mirror glass. The purchase of the projector includes the engraving of a first logo up to 4 colors for free (estimated delivery time: 10-15 days).