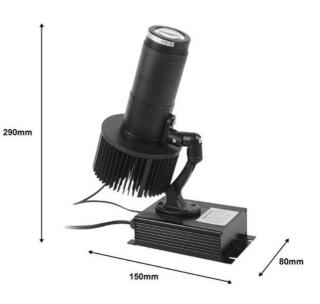

## Ref. BLP30I-F

LED GOBO FIXED Projector with 30W power for projecting logos, images, and badges indoors. Logo projectors are also known as LED GOBO, GOBO projector, or GOBO LED. Projects static images in high definition. Indoor use (IP40). Optics 20° with manually adjustable focus. It reaches a range of 7-20 meters in darkness and 4-6 meters in daylight, with a luminous intensity of 2200 lumens. Barcelona LED offers laser engraving service for logos on mirror glass. The purchase of the projector includes the engraving of a first logo up to 4 colors for free (estimated delivery time: 10-15 days).

## Product data

| Certs                   | CE, ROHS                             |   |
|-------------------------|--------------------------------------|---|
| Energy efficiency class | A+ (2021)                            |   |
| CRI                     | 80-85                                |   |
| Dimmable                | No                                   |   |
| Frequency (Hz)          | 50 - 60                              |   |
| Frequency of Use        | normal                               |   |
| Guarantee               | According to legal warranty: 3 years | : |
| IP                      | IP40                                 |   |
| Lumens (Lm)             | 3200                                 |   |
| Material                | Metal                                |   |
| Material diffuser       | Crystal                              |   |
| Power (W)               | 30                                   |   |
| Nominal Voltage (V)     | 110 - 240 V AC                       |   |
| Кеу                     | Cold white                           |   |
| UGR                     | No                                   |   |
| Outdoor Use             | No                                   |   |
| Service life (h)        | 30000                                |   |
|                         |                                      |   |