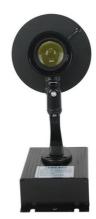

## Ref. BLP30I-F

LED GOBO FIXED Projector with 30W power for projecting logos, images, and badges indoors. Logo projectors are also known as LED GOBO, GOBO projector, or GOBO LED. Projects static images in high definition. Indoor use (IP40). Optics 20° with manually adjustable focus. It reaches a range of 7-20 meters in darkness and 4-6 meters in daylight, with a luminous intensity of 2200 lumens. Barcelona LED offers laser engraving service for logos on mirror glass. The purchase of the projector includes the engraving of a first logo up to 4 colors for free (estimated delivery time: 10-15 days).