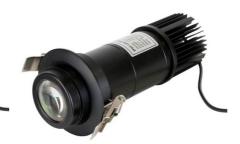

## Recessed LED GOBO projector - 10W- Indoor - IP40

## Ref. BLPE10I-F

Recessed LED GOBO projector with 10W power for projecting logos, images, and insignias indoors. Logo projectors are also known as LED GOBO, GOBO projector, or GOBO LED. Projects fixed images in high definition. Indoor use (IP40). Optics 20° with manually adjustable focus. It reaches a range of 2-3 meters in darkness and 1-2 meters in daylight, with a light intensity of 1000 lumens. Barcelona LED offers laser engraving service for logos on mirror glass. The purchase of the projector spotlight includes the engraving of a first logo up to 4 colors free of charge (estimated delivery time: 10-15 days).

## Product data

| Certs                   | CE, ROHS                             |
|-------------------------|--------------------------------------|
| Energy efficiency class | D                                    |
| Dimensions (mm) LxWxH   | 80 x 200                             |
| Driver                  | Internal                             |
| Frequency (Hz)          | 50 - 60                              |
| Guarantee               | According to legal warranty: 3 years |
| IP                      | IP40                                 |
| Lumens (Lm)             | 1000                                 |
| Assembly                | Recessed                             |
| Power (W)               | 10                                   |
| Temperature range       | -18°F ~ +55°F                        |
| Nominal Voltage (V)     | 220 - 240 V AC                       |
| Outdoor Use             | No                                   |
| Service life (h)        | 25,000                               |
|                         |                                      |