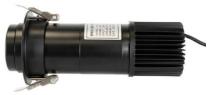

## Recessed LED GOBO projector - 10W- Indoor - IP40

## Ref. BLPE10I-F

Recessed LED GOBO projector with 10W power for projecting logos, images, and insignias indoors. Logo projectors are also known as LED GOBO, GOBO projector, or GOBO LED. Projects fixed images in high definition. Indoor use (IP40). Optics 20° with manually adjustable focus. It reaches a range of 2-3 meters in darkness and 1-2 meters in daylight, with a light intensity of 1000 lumens. Barcelona LED offers laser engraving service for logos on mirror glass. The purchase of the projector spotlight includes the engraving of a first logo up to 4 colors free of charge (estimated delivery time: 10-15 days).

## Product data

| Certs                   | CE, ROHS                             |
|-------------------------|--------------------------------------|
| Energy efficiency class | D                                    |
| Dimensions (mm) LxWxH   | 80 x 200                             |
| Driver                  | Internal                             |
| Frequency (Hz)          | 50 - 60                              |
| Guarantee               | According to legal warranty: 3 years |
| IP                      | IP40                                 |
| Lumens (Lm)             | 1000                                 |
| Assembly                | Recessed                             |
| Power (W)               | 10                                   |
| Temperature range       | -18°F ~ +55°F                        |
| Nominal Voltage (V)     | 220 - 240 V AC                       |
| Outdoor Use             | No                                   |
| Service life (h)        | 25,000                               |
|                         |                                      |