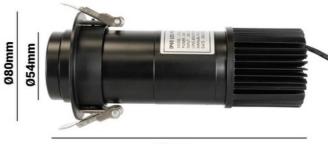

## Product data

| Certs                   | CE, ROHS                             |
|-------------------------|--------------------------------------|
| Energy efficiency class | D                                    |
| Dimensions (mm) LxWxH   | 80 x 200                             |
| Driver                  | Internal                             |
| Frequency (Hz)          | 50 - 60                              |
| Guarantee               | According to legal warranty: 3 years |
| IP                      | IP40                                 |
| Lumens (Lm)             | 1000                                 |
| Assembly                | Recessed                             |
| Power (W)               | 10                                   |
| Temperature range       | -18°F ~ +55°F                        |
| Nominal Voltage (V)     | 220 - 240 V AC                       |
| Outdoor Use             | No                                   |
| Service life (h)        | 25,000                               |
|                         |                                      |

200mm

**Product variants** 

Reference

Attributes

BLPE10I-F