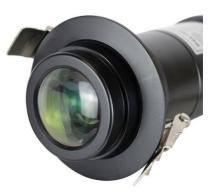

## Recessed LED GOBO projector - 10W- Indoor - IP40

## Ref. BLPE10I-F

Recessed LED GOBO projector with 10W power for projecting logos, images, and insignias indoors. Logo projectors are also known as LED GOBO, GOBO projector, or GOBO LED. Projects fixed images in high definition. Indoor use (IP40). Optics 20° with manually adjustable focus. It reaches a range of 2-3 meters in darkness and 1-2 meters in daylight, with a light intensity of 1000 lumens. Barcelona LED offers laser engraving service for logos on mirror glass. The purchase of the projector spotlight includes the engraving of a first logo up to 4 colors free of charge (estimated delivery time: 10-15 days).