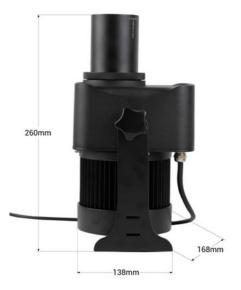

## Product data

| Certs                   | CE, ROHS                             |
|-------------------------|--------------------------------------|
| Energy efficiency class | A+ (2021)                            |
| CRI                     | 80-85                                |
| Dimensions (mm) LxWxH   | 260 x 168 x 138                      |
| Dimmable                | No                                   |
| Driver                  | External                             |
| Frequency (Hz)          | 50 - 60                              |
| Frequency of Use        | normal                               |
| Guarantee               | According to legal warranty: 3 years |
| IP                      | IP65                                 |
| Kelvin (K)              | 6000                                 |
| Lumens (Lm)             | 10,000                               |
| Material                | Metal                                |
| Material diffuser       | Crystal                              |
| Orientable              | Yes                                  |
| Power (W)               | 100                                  |
| Temperature range       | -30°F ~ +55°F                        |
| Sensor                  | No                                   |
| Nominal Voltage (V)     | 230V AC                              |
| Type of LED             | СОВ                                  |
| Кеу                     | Cold white                           |
| UGR                     | No                                   |
|                         |                                      |