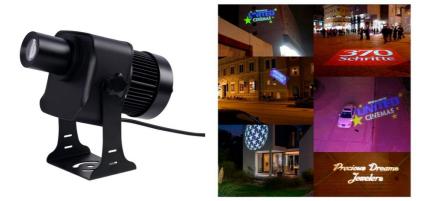

## Ref. BLP100E-R

High Power LED GOBO Projector for projecting logos, images, and insignias outdoors. Logo projectors are also known as LED GOBO, GOBO projector, or GOBO LED. Projects rotating or fixed images in high definition. Outdoor use (IP65). 20° Optics with manually adjustable focus. Excellent visibility of images, with a light intensity of 10,000 lumens. It incorporates an LED driver IC that ensures light stability over a wide voltage range: from 110 - 240V/AC. Barcelona LED offers laser engraving of logos on mirror glass. The purchase of the projector spotlight includes the engraving of a first logo in up to 4 colors for free (estimated delivery time: 10-15 days).