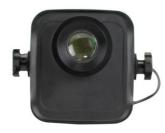

## Ref. BLP100E-R

High Power LED GOBO Projector for projecting logos, images, and insignias outdoors. Logo projectors are also known as LED GOBO, GOBO projector, or GOBO LED. Projects rotating or fixed images in high definition. Outdoor use (IP65). 20° Optics with manually adjustable focus. Excellent visibility of images, with a light intensity of 10,000 lumens. It incorporates an LED driver IC that ensures light stability over a wide voltage range: from 110 - 240V/AC. Barcelona LED offers laser engraving of logos on mirror glass. The purchase of the projector spotlight includes the engraving of a first logo in up to 4 colors for free (estimated delivery time: 10-15 days).

## Product data

| Certs                   | CE, ROHS                             |
|-------------------------|--------------------------------------|
| Energy efficiency class | A+ (2021)                            |
| CRI                     | 80-85                                |
| Dimensions (mm) LxWxH   | 260 x 168 x 138                      |
| Dimmable                | No                                   |
| Driver                  | External                             |
| Frequency (Hz)          | 50 - 60                              |
| Frequency of Use        | normal                               |
| Guarantee               | According to legal warranty: 3 years |
| IP                      | IP65                                 |
| Kelvin (K)              | 6000                                 |
| Lumens (Lm)             | 10,000                               |
| Material                | Metal                                |
| Material diffuser       | Crystal                              |
| Orientable              | Yes                                  |
| Power (W)               | 100                                  |
| Temperature range       | -30°F ~ +55°F                        |
| Sensor                  | No                                   |
| Nominal Voltage (V)     | 230V AC                              |
| Type of LED             | СОВ                                  |
| Кеу                     | Cold white                           |
| UGR                     | No                                   |
|                         |                                      |