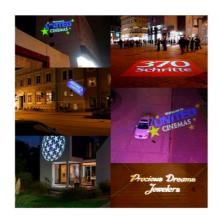

## Ref. BLP40E-R

LED GOBO Projector with 40W power for projecting logos, images, and insignias outdoors. Logo projectors are also known as LED GOBO, GOBO projector, or GOBO LED. Projects rotating or fixed images in high definition. Outdoor use (IP65). 20° Optics with manually adjustable focus. Excellent image visibility, with a luminous intensity of 4000 lumens. Barcelona LED offers laser engraving service for logos on mirror glass. The purchase of the projector light includes the engraving of a first logo in up to 4 colors for free (estimated delivery time: 10-15 days).