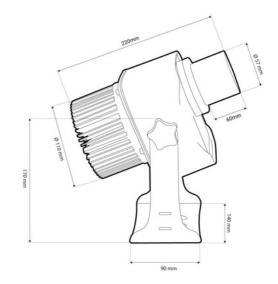

## Product data

| Certs                   | CE, ROHS                             |
|-------------------------|--------------------------------------|
| Energy efficiency class | A+ (2021)                            |
| CRI                     | 80-85                                |
| Dimensions (mm) LxWxH   | 260 x 180 x 150                      |
| Dimmable                | No                                   |
| Driver                  | Internal                             |
| Frequency (Hz)          | 50 - 60                              |
| Frequency of Use        | normal                               |
| Guarantee               | According to legal warranty: 3 years |
| IP                      | IP65                                 |
| Kelvin (K)              | 6000                                 |
| Lumens (Lm)             | 4400                                 |
| Material                | Metal                                |
| Material diffuser       | Crystal                              |
| Orientable              | Yes                                  |
| Power (W)               | 40                                   |
| Temperature range       | -18°F ~ +55°F                        |
| Sensor                  | No                                   |
| Nominal Voltage (V)     | 230V AC                              |
| Type of LED             | СОВ                                  |
| Key                     | Cold white                           |
| Outdoor Use             | If                                   |