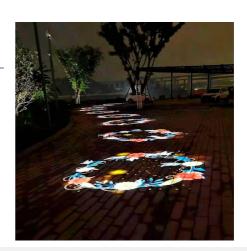

## Ref. BLP40E-R

LED GOBO Projector with 40W power for projecting logos, images, and insignias outdoors. Logo projectors are also known as LED GOBO, GOBO projector, or GOBO LED. Projects rotating or fixed images in high definition. Outdoor use (IP65). 20° Optics with manually adjustable focus. Excellent image visibility, with a luminous intensity of 4000 lumens. Barcelona LED offers laser engraving service for logos on mirror glass. The purchase of the projector light includes the engraving of a first logo in up to 4 colors for free (estimated delivery time: 10-15 days).