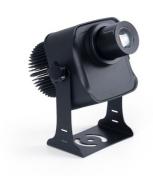

## Ref. BLP40E-R

LED GOBO Projector with 40W power for projecting logos, images, and insignias outdoors. Logo projectors are also known as LED GOBO, GOBO projector, or GOBO LED. Projects rotating or fixed images in high definition. Outdoor use (IP65). 20° Optics with manually adjustable focus. Excellent image visibility, with a luminous intensity of 4000 lumens. Barcelona LED offers laser engraving service for logos on mirror glass. The purchase of the projector light includes the engraving of a first logo in up to 4 colors for free (estimated delivery time: 10-15 days).