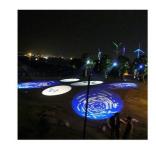

## Ref. BLP40E-R

LED GOBO Projector with 40W power for projecting logos, images, and insignias outdoors. Logo projectors are also known as LED GOBO, GOBO projector, or GOBO LED. Projects rotating or fixed images in high definition. Outdoor use (IP65). 20° Optics with manually adjustable focus. Excellent image visibility, with a luminous intensity of 4000 lumens. Barcelona LED offers laser engraving service for logos on mirror glass. The purchase of the projector light includes the engraving of a first logo in up to 4 colors for free (estimated delivery time: 10-15 days).