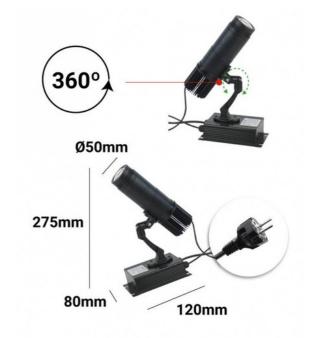

## Product data

| Case color (use)        | Black (use)                          |
|-------------------------|--------------------------------------|
| Certs                   | CE, ROHS                             |
| Energy efficiency class | A+ (2021)                            |
| CRI                     | 80-85                                |
| Dimensions (mm) LxWxH   | 275×120×80                           |
| Dimmable                | No                                   |
| Driver                  | Internal                             |
| Frequency (Hz)          | 50 - 60                              |
| Frequency of Use        | normal                               |
| Guarantee               | According to legal warranty: 3 years |
| IP                      | IP20                                 |
| Kelvin (K)              | 6000                                 |
| Lumens (Lm)             | 1000                                 |
| Material                | Metal                                |
| Material diffuser       | Crystal                              |
| Assembly                | Surface                              |
| Temperature range       | -18°F ~ +55°F                        |
| Nominal Voltage (V)     | 220 - 240 V AC                       |
| Type of LED             | COB                                  |
| Key                     | Cold white                           |
| UGR                     | No                                   |
| Outdoor Use             | If                                   |