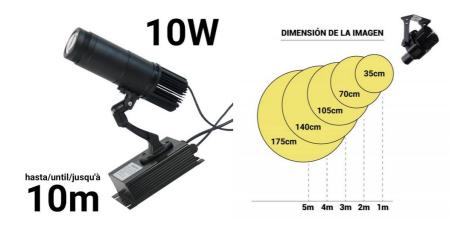

## Fixed LED GOBO projector - 10W - Indoor - 20° Optics - IP20

Fixed LED GOBO Projector with 10W power for projecting logos, images, and badges indoors. Logo projectors are also known as LED GOBO, GOBO projector, or GOBO LED. Projects static images in high definition. Indoor use (IP20). 20° Optics with manually adjustable focus. It reaches a range of 2-3 meters in darkness and 1-2 meters in daylight, with a light intensity of 1000 lumens. Barcelona LED offers laser engraving service for logos on mirror glass. The purchase of the projector includes the engraving of a first logo up to 4 colors for free (estimated delivery time: 10-15 days).