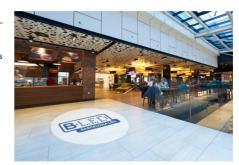

## Fixed LED GOBO projector - 10W - Indoor - 20° Optics - IP20

Fixed LED GOBO Projector with 10W power for projecting logos, images, and badges indoors. Logo projectors are also known as LED GOBO, GOBO projector, or GOBO LED. Projects static images in high definition. Indoor use (IP20). 20° Optics with manually adjustable focus. It reaches a range of 2-3 meters in darkness and 1-2 meters in daylight, with a light intensity of 1000 lumens. Barcelona LED offers laser engraving service for logos on mirror glass. The purchase of the projector includes the engraving of a first logo up to 4 colors for free (estimated delivery time: 10-15 days).