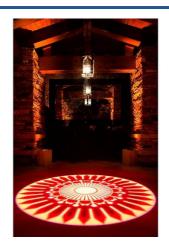

## Fixed LED GOBO projector - 10W - Indoor - 20° Optics - IP20

Fixed LED GOBO Projector with 10W power for projecting logos, images, and badges indoors. Logo projectors are also known as LED GOBO, GOBO projector, or GOBO LED. Projects static images in high definition. Indoor use (IP20). 20° Optics with manually adjustable focus. It reaches a range of 2-3 meters in darkness and 1-2 meters in daylight, with a light intensity of 1000 lumens. Barcelona LED offers laser engraving service for logos on mirror glass. The purchase of the projector includes the engraving of a first logo up to 4 colors for free (estimated delivery time: 10-15 days).