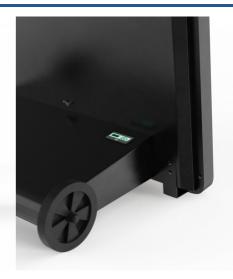

## Ref. YGADMA03B-N

Innovative advertising display with an elegant design and high-resolution 43" LCD screen. By incorporating wheels and a battery, it can be easily transported according to needs. Reproduce images in high definition, ensuring great visibility and visual impact, even at long distances. Ideal for businesses such as restaurants and large stores, this versatile and mobile solution will attract customers, capturing their attention and increasing sales. Product subject to special shipping conditions in the mainland and Balearic Islands: +100€ shipping costs