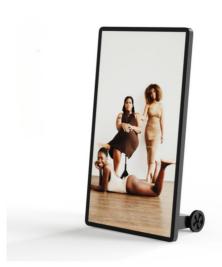

## 43" portable advertising display - Full HD LCD - With wheels and battery - IP20

## Ref. YGADMA03B-N

Innovative advertising display with an elegant design and high-resolution 43" LCD screen. By incorporating wheels and a battery, it can be easily transported according to needs. Reproduce images in high definition, ensuring great visibility and visual impact, even at long distances. Ideal for businesses such as restaurants and large stores, this versatile and mobile solution will attract customers, capturing their attention and increasing sales. Product subject to special shipping conditions in the mainland and Balearic Islands: +100€ shipping costs