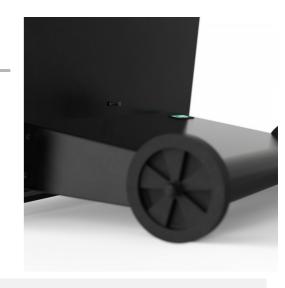

## Ref. YGADMA03B-N

Innovative advertising display with an elegant design and high-resolution 43" LCD screen. By incorporating wheels and a battery, it can be easily transported according to needs. Reproduce images in high definition, ensuring great visibility and visual impact, even at long distances. Ideal for businesses such as restaurants and large stores, this versatile and mobile solution will attract customers, capturing their attention and increasing sales. Product subject to special shipping conditions in the mainland and Balearic Islands: +100€ shipping costs