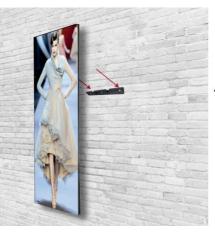

## Ref. DWALL2.5

Wall Support for Advertising Display. Accessory to hang our advertising display on the wall. Made of high-quality black finish metal. Simplicity and speed in installation with stability to hang our advertising display vertically on the wall. Screws included. Dimensions: 400mm wide, 40mm deep, and 40mm high. Compatible with the P2.5mm Full Color LED Digital Advertising Sign Nova T1 System (ref: DP2.5T1) and the P2.5mm LED Digital Advertising Sign T6 - Series Connectable (ref: DP2.5T6).