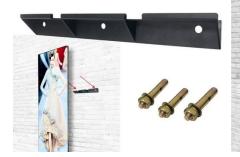

## Ref. DWALL2.5

Wall Support for Advertising Display. Accessory to hang our advertising display on the wall. Made of high-quality black finish metal. Simplicity and speed in installation with stability to hang our advertising display vertically on the wall. Screws included. Dimensions: 400mm wide, 40mm deep, and 40mm high. Compatible with the P2.5mm Full Color LED Digital Advertising Sign Nova T1 System (ref: DP2.5T1) and the P2.5mm LED Digital Advertising Sign T6 - Series Connectable (ref: DP2.5T6).