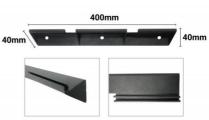

## Ref. DWALL2.5

Wall Support for Advertising Display. Accessory to hang our advertising display on the wall. Made of high-quality black finish metal. Simplicity and speed in installation with stability to hang our advertising display vertically on the wall. Screws included. Dimensions: 400mm wide, 40mm deep, and 40mm high. Compatible with the P2.5mm Full Color LED Digital Advertising Sign Nova T1 System (ref: DP2.5T1) and the P2.5mm LED Digital Advertising Sign T6 - Series Connectable (ref: DP2.5T6).

## Product data

| Certs                 | CE, ROHS                             |
|-----------------------|--------------------------------------|
| Dimensions (mm) LxWxH | 40x40x400                            |
| Guarantee             | According to legal warranty: 3 years |
| Material              | Metal                                |
| Display Type          | LED                                  |
|                       |                                      |