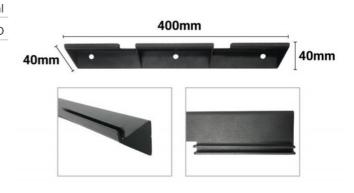

## Ref. DWALL2.5

Wall Support for Advertising Display. Accessory to hang our advertising display on the wall. Made of high-quality black finish metal. Simplicity and speed in installation with stability to hang our advertising display vertically on the wall. Screws included. Dimensions: 400mm wide, 40mm deep, and 40mm high. Compatible with the P2.5mm Full Color LED Digital Advertising Sign Nova T1 System (ref: DP2.5T1) and the P2.5mm LED Digital Advertising Sign T6 - Series Connectable (ref: DP2.5T6).

## Product data

| Certs                 | CE, ROHS                             |
|-----------------------|--------------------------------------|
| Dimensions (mm) LxWxH | 40x40x400                            |
| Guarantee             | According to legal warranty: 3 years |
| Material              | Metal                                |
| Display Type          | LED                                  |
|                       |                                      |