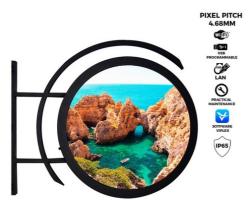

## Outdoor LED advertising banner display P4.68mm

## Ref. DP4.68

Display banderole LED Logo for outdoor use. Make your stores more attractive from a distance. The double-sided design can attract attention from different viewpoints. No complex wiring connection. IP65 protection rating and high brightness for outdoor use. Double-sided advertising for your business in all types of industries. PRODUCT SUBJECT TO ADDITIONAL SHIPPING AND HANDLING FEES: +100€ for shipping to the mainland and Balearic Islands. \*\*Mounting screws not included\*\* Final net price, does not allow for additional discounts or coupons.

## Product data

| Opening angle (°) | 133                                  |
|-------------------|--------------------------------------|
| Certs             | CE, ROHS                             |
| Guarantee         | According to legal warranty: 3 years |
| Images            | GIF, JPG, BMP, JPEG, PNG             |
| IP                | IP65                                 |
| Pitch             | P4.68                                |
| Renting           | Yes                                  |
| Display Type      | LED                                  |
| Type of LED       | SMD1921                              |
| Outdoor Use       | If                                   |
| Recommended Use   | Commerce                             |
| Service life (h)  | 100,000                              |
| Video             | FLV, MP4, AVI, MKV, MOV              |