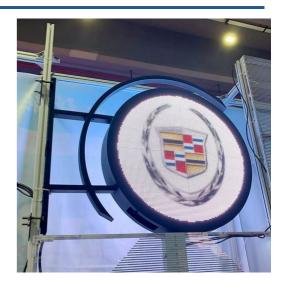

## Ref. DP4.68

Display banderole LED Logo for outdoor use. Make your stores more attractive from a distance. The double-sided design can attract attention from different viewpoints. No complex wiring connection. IP65 protection rating and high brightness for outdoor use. Double-sided advertising for your business in all types of industries. PRODUCT SUBJECT TO ADDITIONAL SHIPPING AND HANDLING FEES: +100€ for shipping to the mainland and Balearic Islands. \*\*Mounting screws not included\*\* Final net price, does not allow for additional discounts or coupons.