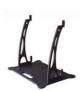

## Metal base for Display 2.5 vertical

## Ref. DBASE2.5

Metal base for 2.5 vertical display. Rectangular black base with four wheels on the rounded corners and support for the display. Measurements. Base: Depth (400mm), width (565mm), height (55mm). Support: Depth (145mm), width (50mm), height (54mm). Material: Metal For: Display 2.5 vertical Four wheels

## Product data

| Certs                 | CE, ROHS                             |
|-----------------------|--------------------------------------|
| Dimensions (mm) LxWxH | 400x565x595mm                        |
| Guarantee             | According to legal warranty: 3 years |
| Material              | Metal                                |
| Display Type          | LED                                  |