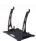

## Metal base for Display 2.5 vertical

## Ref. DBASE2.5

Metal base for 2.5 vertical display. Rectangular black base with four wheels on the rounded corners and support for the display. Measurements. Base: Depth (400mm), width (565mm), height (55mm). Support: Depth (145mm), width (50mm), height (54mm). Material: Metal For: Display 2.5 vertical Four wheels

## Product data

| Certs                 | CE, ROHS                             |
|-----------------------|--------------------------------------|
| Dimensions (mm) LxWxH | 400x565x595mm                        |
| Guarantee             | According to legal warranty: 3 years |
| Material              | Metal                                |
| Display Type          | LED                                  |