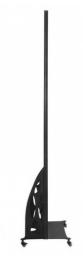

## Metal base for Display 2.5 vertical

## Ref. DBASE2.5

Metal base for 2.5 vertical display. Rectangular black base with four wheels on the rounded corners and support for the display. Measurements. Base: Depth (400mm), width (565mm), height (55mm). Support: Depth (145mm), width (50mm), height (54mm). Material: Metal For: Display 2.5 vertical Four wheels

## Product data

| Certs                 | CE, ROHS                             |
|-----------------------|--------------------------------------|
| Dimensions (mm) LxWxH | 400x565x595mm                        |
| Guarantee             | According to legal warranty: 3 years |
| Material              | Metal                                |
| Display Type          | LED                                  |