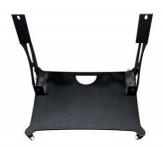

## Metal base for Display 2.5 vertical

## Ref. DBASE2.5

Metal base for 2.5 vertical display. Rectangular black base with four wheels on the rounded corners and support for the display. Measurements. Base: Depth (400mm), width (565mm), height (55mm). Support: Depth (145mm), width (50mm), height (54mm). Material: Metal For: Display 2.5 vertical Four wheels

## Product data

| Certs                 | CE, ROHS                             |
|-----------------------|--------------------------------------|
| Dimensions (mm) LxWxH | 400x565x595mm                        |
| Guarantee             | According to legal warranty: 3 years |
| Material              | Metal                                |
| Display Type          | LED                                  |